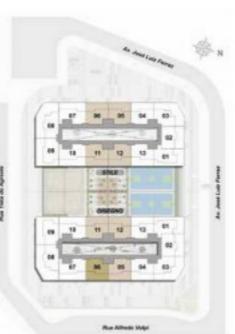

## PLANTA-TIPO DA COLUNA 1

O mobiliario, objetos, divisórias e equipamentos são mera sugestião e não farião parte da unidade autônoma.
 Os revelalmentos internos das unidades serião executados conforme consta no Memorial Descritivo.
 As cotas são medidas no esse, podendo softer variações no decomer da obra.
 Os projetios de estivunar e initiatãos insela giante podendo siñer alterações ao longo do desenvolvimento do projeto executivo, decomentes de necessidados tecnosa.
 Esta planta poderá subritre variações decomentes do aterálmento des posturas municipais, concessionárias e do local.
 A rea privativa centempla a expessora das paredes internas em eixo e externas ma tatalidade.
 Prace alta, varenda, cinculação, quarto e suite em coso. Costine e alterna na faria foitos.
 Prace alta, varenda, cinculação, quarto e suite em coso. Costine e alternas na tatalidade.
 Prace no sos com sanca nos locais necessátios e reblaños de gesen nos banheiros.
 Esta plantos de estismos e neclas necessátios e reblaños do gesen nos banheiros.
 Louça tavatános e tampas com columa.
 Acua previsio para instalação de agaretino de gesen nos banheiros.
 Louça tavatános e tampas com columa.

**APARTAMENTOS 101 A 1201** Área Privativa - 88,35m²

> COLUNA 01 Área Privativa Apto 1301 - 88,23m2 Apto 1401 - 87,89m<sup>2</sup>

Apto 1501 - 87,33m<sup>2</sup>

Apto 1601 - 86.53m<sup>2</sup>

Apto 1701 - 85.51m2 Apto 1801 - 84,27m2 Apto 1901 - 82,81m<sup>2</sup> Apto 2001 - 81,30m2

\* As paredes acústicas serão oferecidas como kit opcional do empreendimento.

\*\* Variação para a varanda da coluna 02. Para composição da tachada, a varanda e aba técnica softem alterações de dimensões de forma escalonada. Verticar nas perspectivas do empreendimento e material de venda para methor conhecimento da variação em cada unidade. A planta apresontada refore se aos apartamentos 102 a 1802.