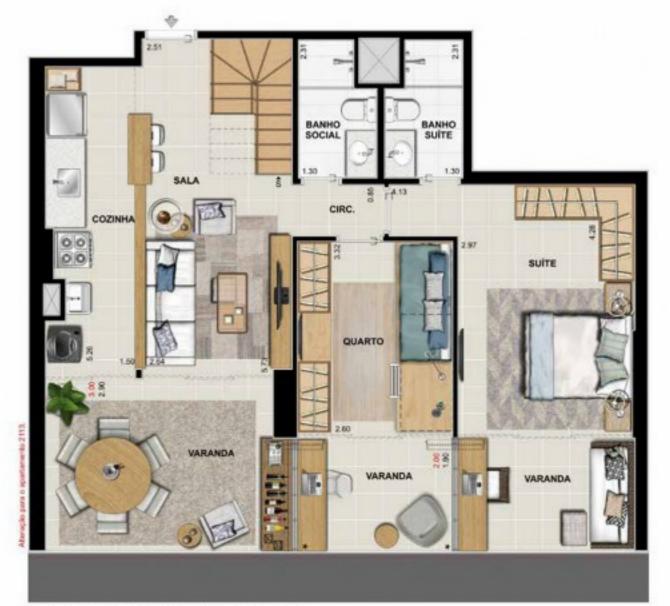

## 2 E 3 QUARTOS E COBERTURAS DÚPLEX COM SUÍTE E VARANDA INFINITY

TODAS AS UNIDADES COM VAGA

## VARANDA INFINITY<sup>\*</sup>. O QUE ERA BOM, FICOU AINDA MELHOR.

O DUO RESIDENZIALE TRAZ A VARANDA INFINITY, EM UMA VERSÃO AINDA MAIS AMPLIADA. O FECHAMENTO EM VIDRO DE VARANDA PERMITE A CRIAÇÃO DE ESPAÇOS INTEGRADOS E AMPLIAÇÃO DE CÔMODOS COMO A SALA, SUÍTE, QUARTOS E ATÉ A COZINHA. A EXCLUSIVIDADE DOS EMPREENDIMENTOS DA CALPER, AGORA COM MAIS CONFORTO.