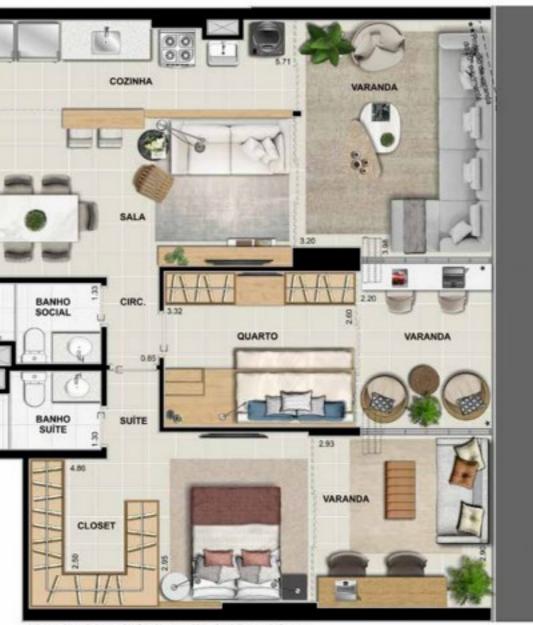

## PLANTA-TIPO DA COLUNA 9

\* As paredes acústicas serilo oferecidas como kit opcional do empreendimento.

\*\*\*\* VARANDA BANHO SUITE SUITE VARANDA QUARTO BANHO CIRC. SOCIAL VARANDA QUARTO ++2.2 100 SALA 0 VARANDA COZINHA