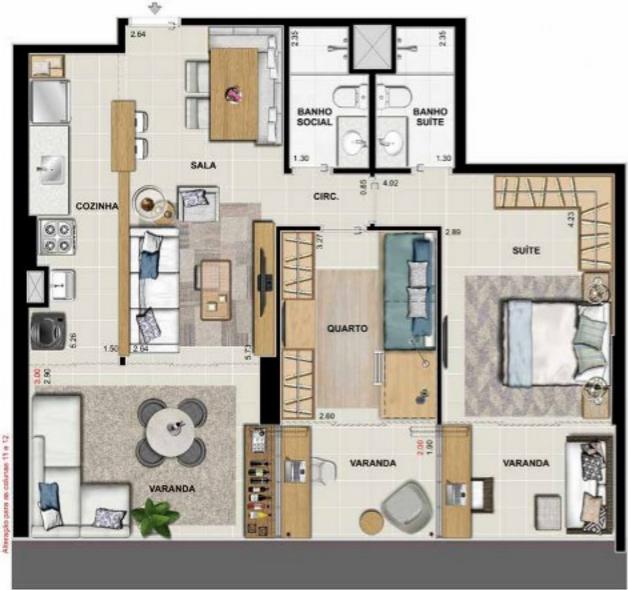

## PLANTA-TIPO DA COLUNA 9

\* As paredes acústicas serilo oferecidas como kit opcional do empreendimento.

\*\*\*\* VARANDA BANHO SUITE SUITE VARANDA QUARTO BANHO CIRC. SOCIAL VARANDA QUARTO ++2.2 100 SALA 0 VARANDA COZINHA

## APARTAMENTOS 109 A 1209

Área Privativa - 104,69m<sup>2</sup>

### COLUNA 09

Área Privativa Apto 1309 - 104,58m<sup>2</sup> Apto 1409 - 104,24m<sup>2</sup> Apto 1509 - 103,67m<sup>2</sup> Apto 1609 - 102,88m<sup>2</sup> Apto 1709 - 101,86m<sup>2</sup> Apto 1809 - 100,61m<sup>2</sup> Apto 1909 - 99,14m² Apto 2009 - 97,44m<sup>2</sup> Apto 2109 - 95,51m<sup>2</sup>