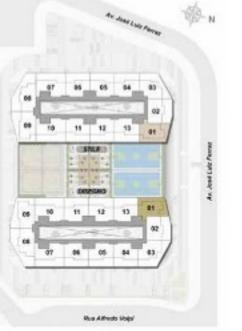

## GUARDE SEUS MOMENTOS DE LAZER.

| 1  | -  | QUADRA DE AREIA           |
|----|----|---------------------------|
| 2  | -  | CHURRASQUEIRA             |
| 3  | -  | QUADRA RECREATIVA         |
| 4  | 23 | SALÃO DE FESTAS GOURMET   |
|    |    | COM LOUNGE EXTERNO        |
| 5  | -  | COWORKING                 |
| 6  | -  | SALÃO DE JOGOS            |
| 7  | -  | GRAB AND GO (MINIMERCADO) |
| 8  | -  | SALA DE REUNIÕES          |
| 9  | -  | PLAY KIDS                 |
| 10 | -  | BRINQUEDOTECA             |
| 11 | -  | PRANCHÁRIO                |
| 12 | -  | OFICINA COM FERRAMENTAS   |
|    |    | COMPARTILHADAS            |
| 13 | -  | LAVANDERIA COMPARTILHADA  |
| 14 | -  | ACADEMIA                  |
| 15 | -  | CROSSFIT                  |
| 16 | -  | SAUNA E ESPAÇO RELAX      |
| 17 | -  | HOME CINEMA               |
| 18 | -  | LAN HOUSE                 |
| 19 | -  | ESPAÇO BELEZA             |
| 20 | -  | PÁTIO INTERNO             |
| 21 | -  | PET PLACE                 |
| 22 |    | VAGAS DE VISITANTES       |

## LAZER COM O MELHOR DIFERENCIAL: A PAISAGEM.

APROVEITE A PISCINA COM VISTA PANORÂMICA E BORDA INFINITA NO ROOFTOP. LAZER EM GRANDE ESTILO E UMA VISTA PRIVILEGIADA DA BARRA BONITA.

- 1 PISCINA COM BORDA INFINITA
- 2 SOLARIUM
- 3 BAR DA PISCINA
- 4 DECK
- 5 PISCINA INFANTIL