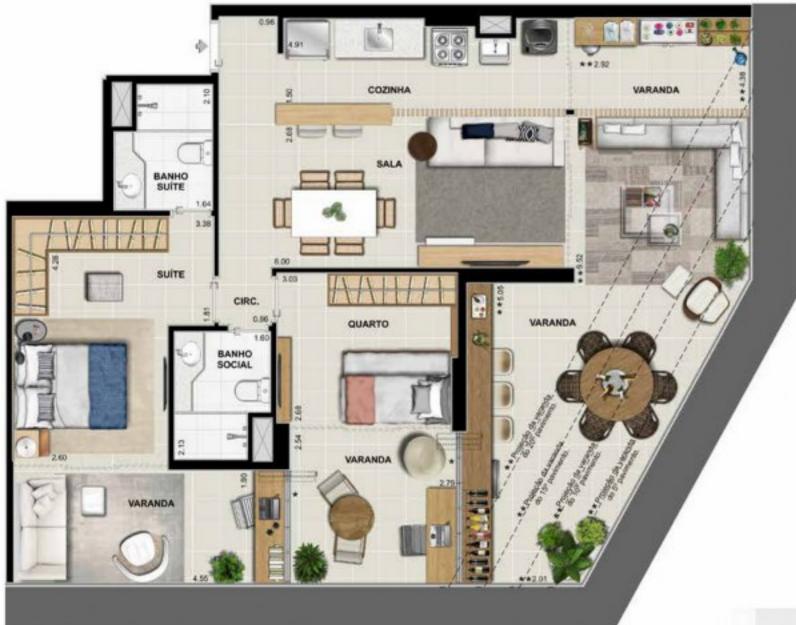

## PLANTA-TIPO DA COLUNA 1

O mobiliario, objetos, divisórias e equipamentos são mera sugestião e não farião parte da unidade autônoma.
 Os revelalmentos internos das unidades serião executados conforme consta no Memorial Descritivo.
 As cotas são medidas no esse, podendo softer variações no decomer da obra.
 Os projetios de estivunar e initiatãos insela giante podendo siñer alterações ao longo do desenvolvimento do projeto executivo, decomentes de necessidados tecnosa.
 Esta planta poderá subritre variações decomentes do aterálmento des posturas municipais, concessionárias e do local.
 A rea privativa centempla a expessora das paredes internas em eixo e externas ma tatalidade.
 Prace alta, varenda, cinculação, quarto e suite em coso. Costine e alterna na faria foitos.
 Prace alta, varenda, cinculação, quarto e suite em coso. Costine e alternas na tatalidade.
 Prace no sos com sanca nos locais necessátios e reblaños de gesen nos banheiros.
 Esta plantos de estismos e neclas necessátios e reblaños do gesen nos banheiros.
 Louça tavatános e tampas com columa.
 Acua previsio para instalação de agaretino de gesen nos banheiros.
 Louça tavatános e tampas com columa.

**APARTAMENTOS 101 A 1201** Área Privativa - 88,35m²

> COLUNA 01 Área Privativa Apto 1301 - 88,23m2 Apto 1401 - 87,89m<sup>2</sup>

Apto 1501 - 87,33m<sup>2</sup>

Apto 1601 - 86.53m<sup>2</sup>

Apto 1701 - 85.51m2 Apto 1801 - 84,27m2 Apto 1901 - 82,81m<sup>2</sup> Apto 2001 - 81,30m2