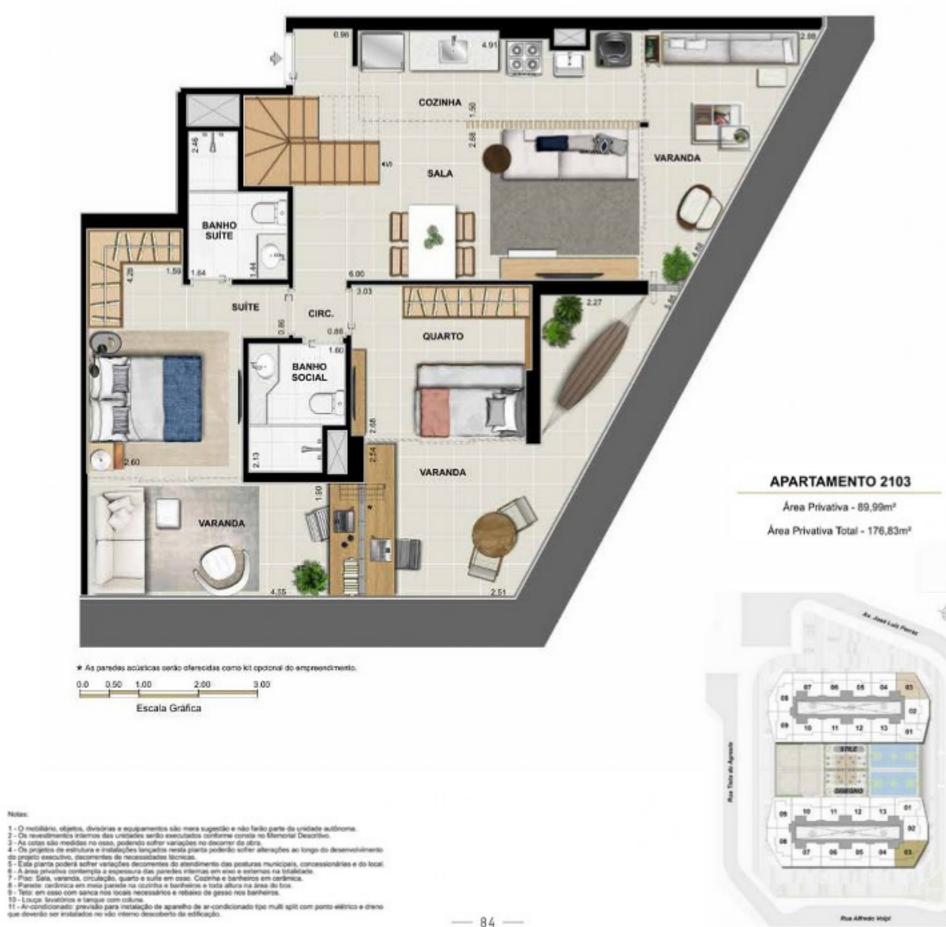

# COBERTURA DÚPLEX 2103 - 1º PAVIMENTO

### Notes

Rua Alfredo Volpi

O mobiliario, objetos, divisórias e equipamentos são mera sugestião e não farão parte da unidade autônoma.
 Os revestimentos internos das unidades serão executados conforme consta so Memorial Desortivo.
 As cotas ado medidas no oses, podendo softer variações no decorrer da obra.
 Os projetios de estivutana e instalações lançados mo decorrer da obra.
 Os projetios de estivanta e indicações lançados moste guante poderão softer alterações ao tongo de desenvolvimento do projetio executivo, decorrentes de necessidados titorica.
 Esta planta poderá subritar variações decorrentes do astratimento des posturas municípais, concessionárias e do local.
 A ana privaliva contempla a espessura das paredes internas em eixo e esternas na totalidade.
 Prescia, varando, enculação, quanto e subre em caso. Costina, banhenios e tongo de lox.
 Testa platiça a entimas parade na castitina e transferience e tempo em celtárico.
 Prescia, varando, enculação, quanto e subre em caso. Costina, banheniona e total abux na área de box.
 Testa platina poderá subra no estar na faita na contente.
 Testa en esoa com sanca nos locais necessándos e rebalav do geseo nos banheiros.
 Louça: lavatíficas e tanças com columa.
 An continente o subra dos incelesações de agranên de arcondicionado tipo muiti split com ponto elétrico e dreno que deverão ser instalações de agranên de arcondicionado tipo muiti split com ponto elétrico e dreno que deverão ser instalações de agranên de acondicionados parte instalação de agranên de acondicionados parte instalação de agranên de acondicionado tipo muiti split com ponto elétrico e dreno que deverão ser instalaçãos no vilo interno descoberto de edificação.

# COBERTURA DÚPLEX 2103 - 2º PAVIMENTO

USTRED

-56 65

11 12 13 01

sectors, 100 provides

But Alberts Maler