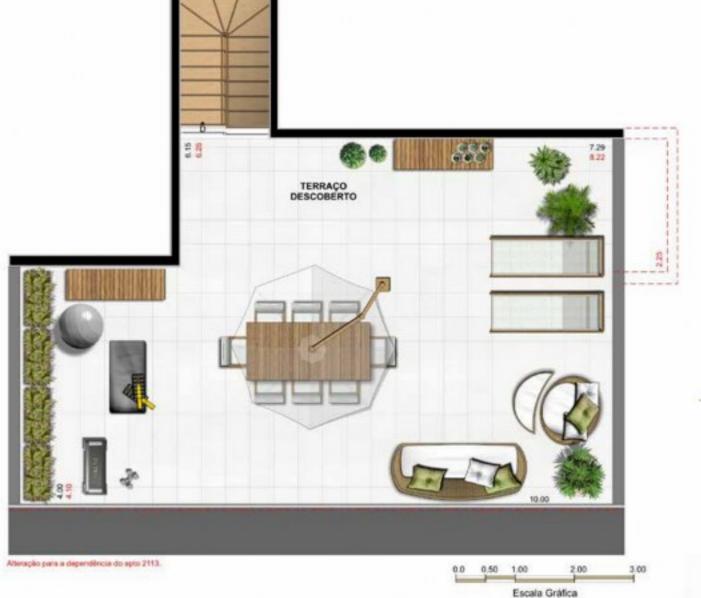

# COBERTURA DÚPLEX 2103 - 1º PAVIMENTO

### Notes

Rua Alfredo Volpi

O mobiliario, objetos, divisórias e equipamentos são mera sugestião e não farão parte da unidade autônoma.
 Os revestimentos internos das unidades serão executados conforme consta so Memorial Desortivo.
 As cotas ado medidas no oses, podendo softer variações no decorrer da obra.
 Os projetios de estivutana e instalações lançados mo decorrer da obra.
 Os projetios de estivanta e indicações lançados moste guante poderão softer alterações ao tongo de desenvolvimento do projetio executivo, decorrentes de necessidados titorica.
 Esta planta poderá subritar variações decorrentes do astratimento des posturas municípais, concessionárias e do local.
 A ana privaliva contempla a espessura das paredes internas em eixo e esternas na totalidade.
 Prescia, varando, enculação, quanto e subre em caso. Costina, banhenios e tongo de lox.
 Testa platiça a entimas parade na castitina e transferience e tempo em celtárico.
 Prescia, varando, enculação, quanto e subre em caso. Costina, banheniona e total abux na área de box.
 Testa platina poderá subra no estar na faita na contente.
 Testa en esoa com sanca nos locais necessándos e rebalav do geseo nos banheiros.
 Louça: lavatíficas e tanças com columa.
 An continente o subra dos incelesações de agranên de arcondicionado tipo muiti split com ponto elétrico e dreno que deverão ser instalações de agranên de arcondicionado tipo muiti split com ponto elétrico e dreno que deverão ser instalações de agranên de acondicionados parte instalação de agranên de acondicionados parte instalação de agranên de acondicionado tipo muiti split com ponto elétrico e dreno que deverão ser instalaçãos no vilo interno descoberto de edificação.