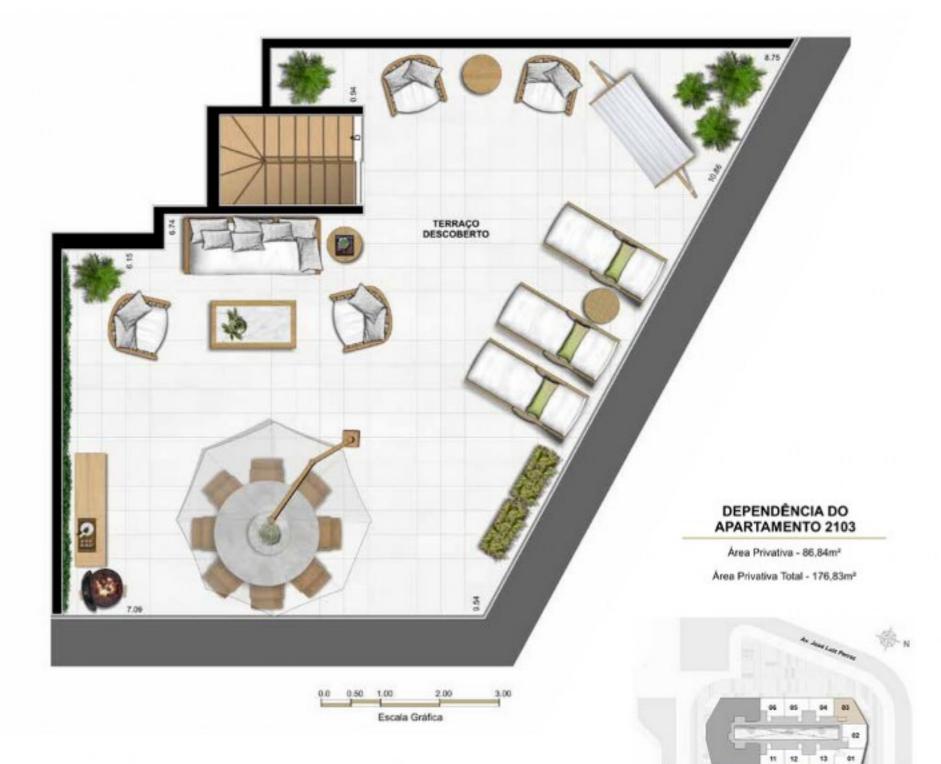

## DEPENDÊNCIA DO **APARTAMENTO 2101**

Área Privativa - 72,10m²

Área Privativa Total - 151,88m²

Escala Gráfica