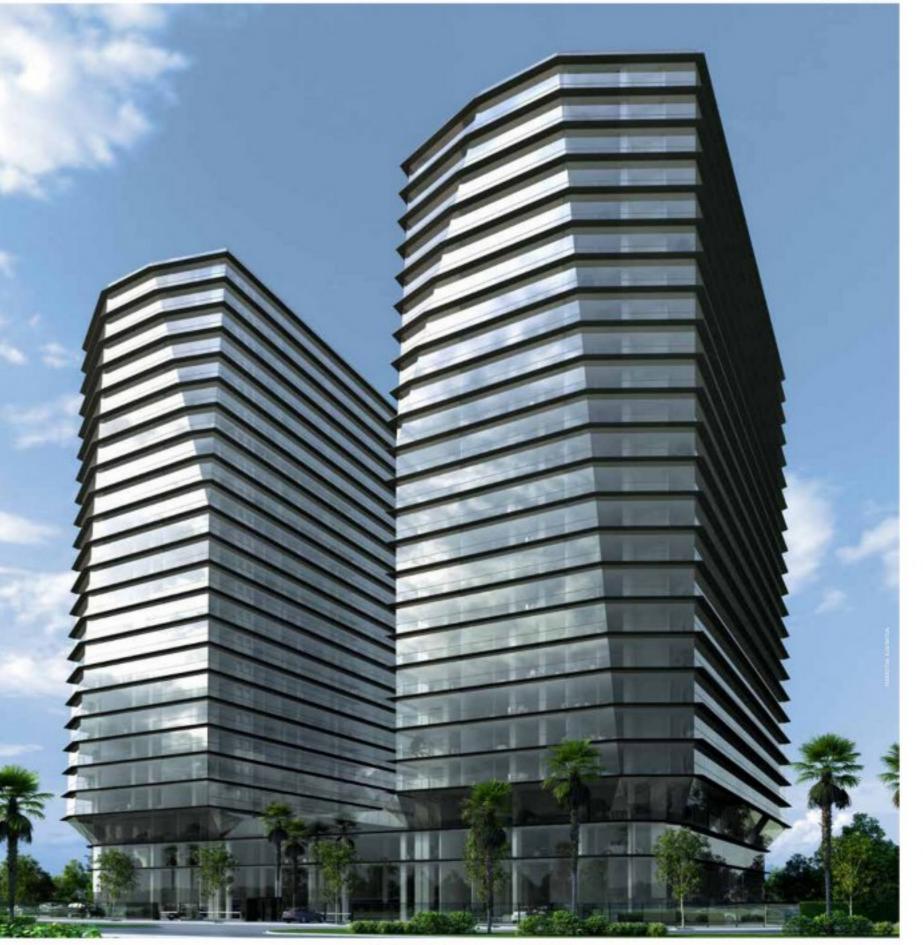

OJETO, COMO CUSTOS E APROVAÇÃO DE PAGAMENTOS.

> MAIS TRANSPARÊNCIA PARA VOCÊ E PARA O MERCADO.

O PROJETO



"LOCALIZADO NO MELHOR BAIRRO DO RECREIO DOS BANDEIRANTES, BARRA BONITA, NUM TERRENO COM VISTA 360°, O PROJETO CONTA COM INOVAÇÕES TECNOLÓGICAS PARA CRIAR UMA FACHADA PURA, COM VISTAS PARA O BAIRRO, A MONTANHA E O MAR. O DUO RESIDENZIALE POSSUI PUC ELEVADO, DEDICADO A ITENS DE LAZER, COMO SALÃO DE FESTAS, BRINQUEDOTECA, ACADEMIA, QUADRAS, ENTRE OUTROS ESPAÇOS. NO ROOFTOP PROJETAMOS A PISCINA COM VISTA MAR.

TODO PROJETO FOI PENSADO PARA ATENDER ÀS NECESSIDADES DOS MORADORES PARA SER A MELHOR MANEIRA DE VIVER EM CONDOMÍNIO, COM INFRAESTRUTURA COMPLETA E INTELIGENTE EM SUA CONCEPÇÃO, LOCALIZAÇÃO E VISTAS DO BAIRRO E DA NATUREZA."

> CASÉ LIMA PROJETO ARQUITETÔNICO

### FACHADA NORTE



### FACHADA NORTE







"É COM MUITO ORGULHO QUE VEMOS NOSSA PARTICIPAÇÃO NESTE EMPREENDIMENTO TÃO ÚNICO. APÓS MUITOS ANOS DE PARCERIA COM A CALPER, NOSSO ENTUSIASMO SÓ TEM SE RENOVADO AO VER QUE OS RESULTADOS SE SUPERAM A CADA NOVO PROJETO.

NO CASO PARTICULAR DO DUO, TODOS OS ASPECTOS DO PROJETO FORAM ABORDADOS SOB UMA ÓTICA GLOBAL, CHEGANDO A UMA COERÊNCIA E COORDENAÇÃO ABSOLUTA ENTRE AS DIVERSAS ESPECIALIDADES TÉCNICAS E ARTÍSTICAS ENVOLVIDAS. MAIS UMA VEZ, PARABÉNS A TODA A EQUIPE QUE PARTICIPOU DESTA NOVA EMPREITADA, E OBRIGADO PELA OPORTUNIDADE DE FAZER PARTE DESTA NOVA E MAGNÍFICA REALIZAÇÃO."

> SERGIO KLEIN PERSPECTIVISTA

> > - 17 ---



O PROJETO

## 2 E 3 QUARTOS E COBERTURAS DÚPLEX COM SUÍTE E VARANDA INFINITY

TODAS AS UNIDADES COM VAGA

### FACHADA NORTE





VISTA DETAL