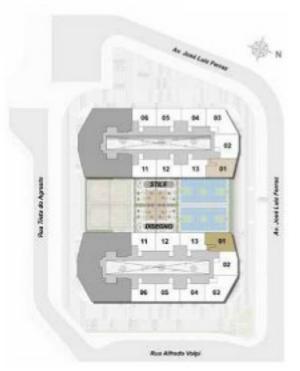

## GUARDE SEUS MOMENTOS DE LAZER.

| 1  | -  | QUADRA DE AREIA           |
|----|----|---------------------------|
| 2  | -  | CHURRASQUEIRA             |
| 3  | -  | QUADRA RECREATIVA         |
| 4  | 23 | SALÃO DE FESTAS GOURMET   |
|    |    | COM LOUNGE EXTERNO        |
| 5  | -  | COWORKING                 |
| 6  | -  | SALÃO DE JOGOS            |
| 7  | -  | GRAB AND GO (MINIMERCADO) |
| 8  | -  | SALA DE REUNIÕES          |
| 9  | -  | PLAY KIDS                 |
| 10 | -  | BRINQUEDOTECA             |
| 11 | -  | PRANCHÁRIO                |
| 12 | -  | OFICINA COM FERRAMENTAS   |
|    |    | COMPARTILHADAS            |
| 13 | -  | LAVANDERIA COMPARTILHADA  |
| 14 | -  | ACADEMIA                  |
| 15 | -  | CROSSFIT                  |
| 16 | -  | SAUNA E ESPAÇO RELAX      |
| 17 | -  | HOME CINEMA               |
| 18 | -  | LAN HOUSE                 |
| 19 | -  | ESPAÇO BELEZA             |
| 20 | -  | PÁTIO INTERNO             |
| 21 | -  | PET PLACE                 |
| 22 |    | VAGAS DE VISITANTES       |

## LAZER COM O MELHOR DIFERENCIAL: A PAISAGEM.

APROVEITE A PISCINA COM VISTA PANORÂMICA E BORDA INFINITA NO ROOFTOP. LAZER EM GRANDE ESTILO E UMA VISTA PRIVILEGIADA DA BARRA BONITA.

- 1 PISCINA COM BORDA INFINITA
- 2 SOLARIUM
- 3 BAR DA PISCINA
- 4 DECK
- 5 PISCINA INFANTIL