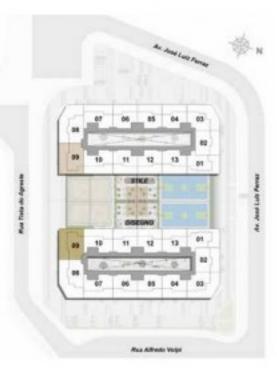

## PLANTA-TIPO DA COLUNA 3

\* As paredes acústicas serão oferecidas como kit opcional do empreendimento.

\*\* Veriação para a varanda da coluna 03.

Para composição da fachada, a varanda e aba téonica sofrem alterações de dimensões de forma escelonada. Verificar nas perspectivas do empreendimento e material de venda para melhor conhecimento da variação em cada unidade. A planta apresentada refere-se ao apartamento 103.

O mobiliario, objetos, divisórias e equipamentos são mera sugestião e não farião parte da unidade autônoma.
 Os revelalmentos internos das unidades serião executados conforme consta no Memorial Descritivo.
 As cotas são medidas no esse, podendo softer variações no decomer da obra.
 Os projetios de estivunar e initiatãos insela giante podendo siñer alterações ao longo do desenvolvimento do projeto executivo, decomentes de necessidados tecnosa.
 Esta planta poderá subritre variações decomentes do aterálmento des posturas municipais, concessionárias e do local.
 A rea privativa centempla a expessora das paredes internas em eixo e externas ma tatalidade.
 Prace alta, varenda, cinculação, quarto e suite em coso. Costine e alterna na faria foitos.
 Prace alta, varenda, cinculação, quarto e suite em coso. Costine e alternas na tatalidade.
 Prace no sos com sanca nos locais necessátios e reblaños de gesen nos banheiros.
 Esta plantos de estismos e neclas necessátios e reblaños do gesen nos banheiros.
 Louça tavatános e tampas com columa.
 Acua previsio para instalação de agaretino de gesen nos banheiros.
 Louça tavatános e tampas com columa.

Área Privativa - 107,90m²

## COLUNA 03

Área Privativa Apto 203 - 107,25m<sup>2</sup> Apto 303 - 106,59m² Apto 403 - 105,89m<sup>2</sup> Apto 503 - 105,17m<sup>2</sup> Apto 603 - 104,42m<sup>2</sup> Apto 703 - 103,65m<sup>2</sup> Apto 803 - 102,84m<sup>2</sup> Apto 903 - 102,01m<sup>2</sup> Apto 1003 - 101,16m<sup>2</sup> Apto 1103 - 100,28m<sup>2</sup> Apto 1203 - 99,37m2 Apto 1303 - 98,43m<sup>2</sup> Apto 1403 - 97,47m2 Apto 1503 - 96,48m<sup>2</sup> Apto 1603 - 95,47m<sup>2</sup> Apto 1703 - 94,43m<sup>2</sup> Apto 1803 - 93,36m2 Apto 1903 - 92,26m2 Apto 2003 - 91,44m2