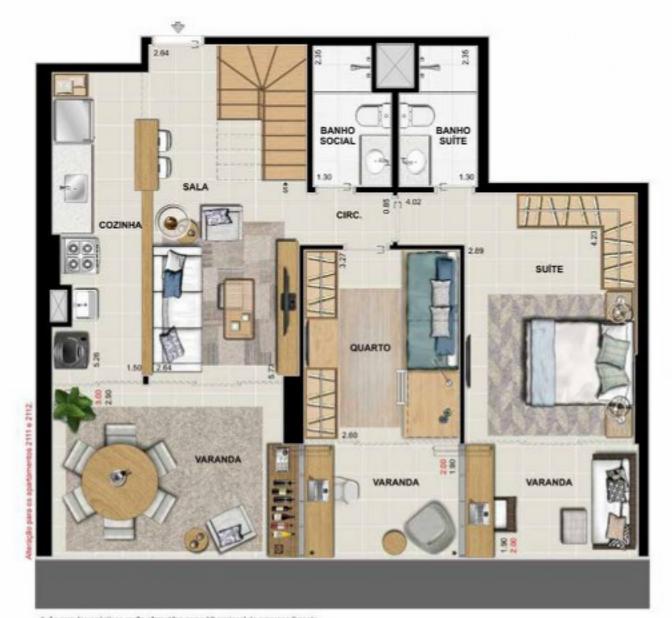

## VARANDA INFINITY<sup>\*</sup>. O QUE ERA BOM, FICOU AINDA MELHOR.

O DUO RESIDENZIALE TRAZ A VARANDA INFINITY, EM UMA VERSÃO AINDA MAIS AMPLIADA. O FECHAMENTO EM VIDRO DE VARANDA PERMITE A CRIAÇÃO DE ESPAÇOS INTEGRADOS E AMPLIAÇÃO DE CÔMODOS COMO A SALA, SUÍTE, QUARTOS E ATÉ A COZINHA. A EXCLUSIVIDADE DOS EMPREENDIMENTOS DA CALPER, AGORA COM MAIS CONFORTO.

'TODOS OS APARTAMENTOS SERÃO ENTREGUES COM FECHAMENTO DE VARANDA, E PAREDES ACÚSTICAS SERÃO OFERECIDAS COMO KIT OPCIONAL DO EMPREENDIMENTO. PARA MAIS INFORMAÇÕES, CONSULTE AS PLANTAS HUMANIZADAS.

— 21 —