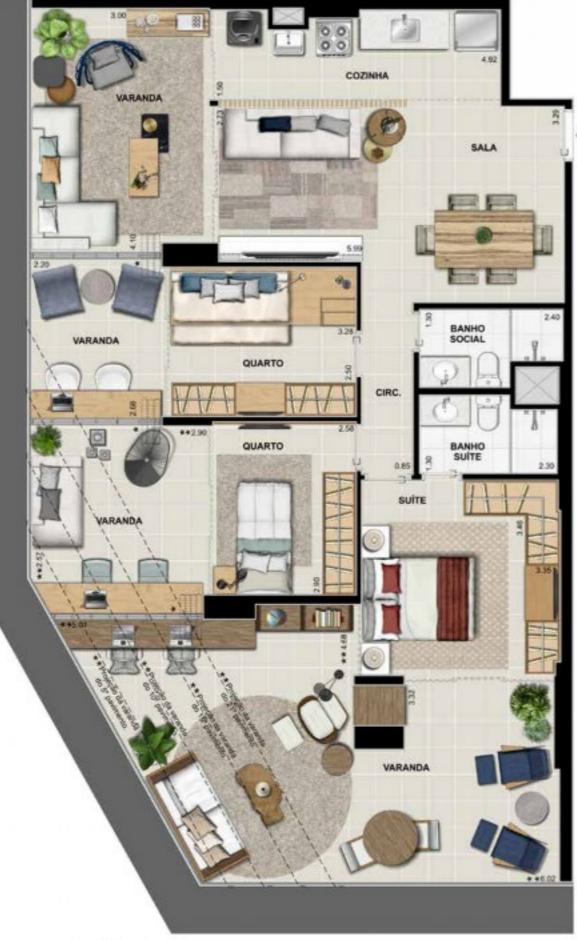

## PLANTA-TIPO DA COLUNA 9

\* As paredes acústicas serilo oferecidas como kit opcional do empreendimento.

\*\*\*\* VARANDA BANHO SUITE SUITE VARANDA QUARTO BANHO CIRC. SOCIAL VARANDA QUARTO ++2.2 100 SALA 0 VARANDA COZINHA

## APARTAMENTOS 109 A 1209

Área Privativa - 104,69m<sup>2</sup>

### COLUNA 09

Área Privativa Apto 1309 - 104,58m<sup>2</sup> Apto 1409 - 104,24m<sup>2</sup> Apto 1509 - 103,67m<sup>2</sup> Apto 1609 - 102,88m<sup>2</sup> Apto 1709 - 101,86m<sup>2</sup> Apto 1809 - 100,61m<sup>2</sup> Apto 1909 - 99,14m² Apto 2009 - 97,44m<sup>2</sup> Apto 2109 - 95,51m<sup>2</sup>