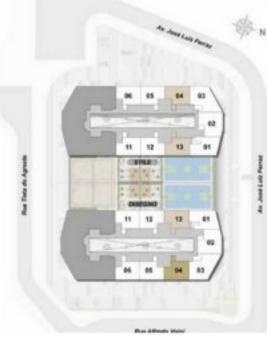

## PLANTA-TIPO DA COLUNA 1

O mobiliario, objetos, divisórias e equipamentos são mera sugestião e não farião parte da unidade autônoma.
 Os revelalmentos internos das unidades serião executados conforme consta no Memorial Descritivo.
 As cotas são medidas no esse, podendo softer variações no decomer da obra.
 Os projetios de estivunar e initiatãos insela giante podendo siñer alterações ao longo do desenvolvimento do projeto executivo, decomentes de necessidados tecnosa.
 Esta planta poderá subritre variações decomentes do aterálmento des posturas municipais, concessionárias e do local.
 A rea privativa centempla a expessora das paredes internas em eixo e externas ma tatalidade.
 Prace alta, varenda, cinculação, quarto e suite em coso. Costine e alterna na faria foitos.
 Prace alta, varenda, cinculação, quarto e suite em coso. Costine e alternas na tatalidade.
 Prace no sos com sanca nos locais necessátios e reblaños de gesen nos banheiros.
 Esta plantos de estismos e neclas necessátios e reblaños do gesen nos banheiros.
 Louça tavatános e tampas com columa.
 Acua previsio para instalação de agaretino de gesen nos banheiros.
 Louça tavatános e tampas com columa.

**APARTAMENTOS 101 A 1201** Área Privativa - 88,35m²

> COLUNA 01 Área Privativa Apto 1301 - 88,23m2 Apto 1401 - 87,89m<sup>2</sup>

Apto 1501 - 87,33m<sup>2</sup>

Apto 1601 - 86.53m<sup>2</sup>

Apto 1701 - 85.51m2 Apto 1801 - 84,27m2 Apto 1901 - 82,81m<sup>2</sup> Apto 2001 - 81,30m2