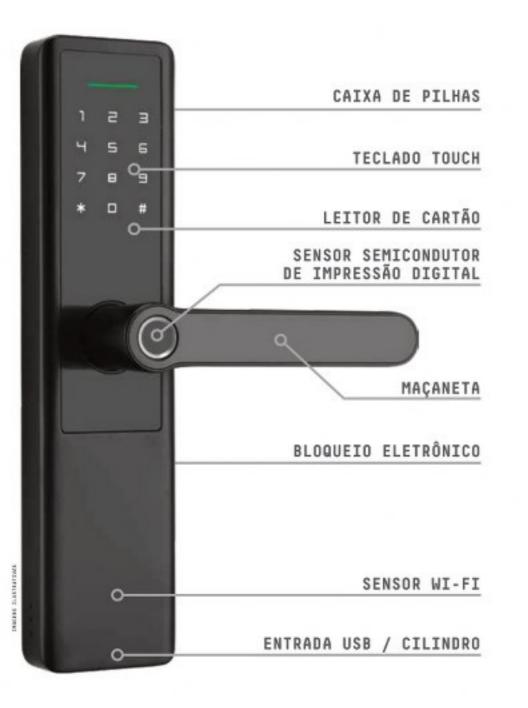

# FECHADURA SMART: DESCOMPLIQUE SUA ROTINA.

OS APARTAMENTOS DO DUO RESIDENZIALE VIRÃO EQUIPADOS COM FECHADURA SMART. UM DISPOSITIVO QUE, ATRAVÉS DA BIOMETRIA E CONEXÃO WI-FI, PROPORCIONARÁ MAIS PRATICIDADE, PROTEÇÃO E TRANQUILIDADE PARA TODA A SUA FAMÍLIA.

CONECTADO DIRETAMENTE COM O SEU CELULAR, ATRAVÉS DE UM APLICATIVO INTUITIVO, VOCÊ PODERÁ CADASTRAR E ADMINISTRAR USUÁRIOS, CRIAR CHAVES TEMPORÁRIAS E ATÉ ABRIR A PORTA ATRAVÉS DE RECONHECIMENTO FACIAL, DEIXANDO SUA ROTINA MAIS SIMPLES E SEGURA.