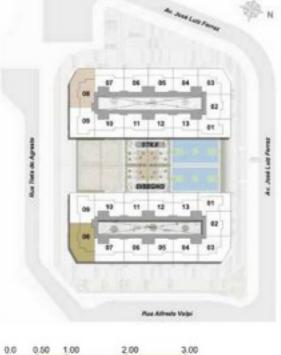

## PLANTA-TIPO DA COLUNA 1

O mobiliario, objetos, divisórias e equipamentos são mera sugestião e não farião parte da unidade autônoma.
 Os revelalmentos internos das unidades serião executados conforme consta no Memorial Descritivo.
 As cotas são medidas no esse, podendo softer variações no decomer da obra.
 Os projetios de estivunar e initiatãos insela giante podendo siñer alterações ao longo do desenvolvimento do projeto executivo, decomentes de necessidados tecnosa.
 Esta planta poderá subritre variações decomentes do aterálmento des posturas municipais, concessionárias e do local.
 A rea privativa centempla a expessora das paredes internas em eixo e externas ma tatalidade.
 Prace alta, varenda, cinculação, quarto e suite em coso. Costine e alterna na faria foitos.
 Prace alta, varenda, cinculação, quarto e suite em coso. Costine e alternas na tatalidade.
 Prace no sos com sanca nos locais necessátios e reblaños de gesen nos banheiros.
 Esta plantos de estismos e neclas necessátios e reblaños do gesen nos banheiros.
 Louça tavatános e tampas com columa.
 Acua previsio para instalação de agaretino de gesen nos banheiros.
 Louça tavatános e tampas com columa.

**APARTAMENTOS 101 A 1201** Área Privativa - 88,35m²

> COLUNA 01 Área Privativa Apto 1301 - 88,23m2 Apto 1401 - 87,89m<sup>2</sup>

Apto 1501 - 87,33m<sup>2</sup>

Apto 1601 - 86.53m<sup>2</sup>

Apto 1701 - 85.51m2 Apto 1801 - 84,27m2 Apto 1901 - 82,81m<sup>2</sup> Apto 2001 - 81,30m2

\* As paredes acústicas serão oferecidas como kit opcional do empreendimento.

\*\* Variação para a varanda da coluna 02. Para composição da tachada, a varanda e aba técnica softem alterações de dimensões de forma escalonada. Verticar nas perspectivas do empreendimento e material de venda para methor conhecimento da variação em cada unidade. A planta apresontada refore se aos apartamentos 102 a 1802.