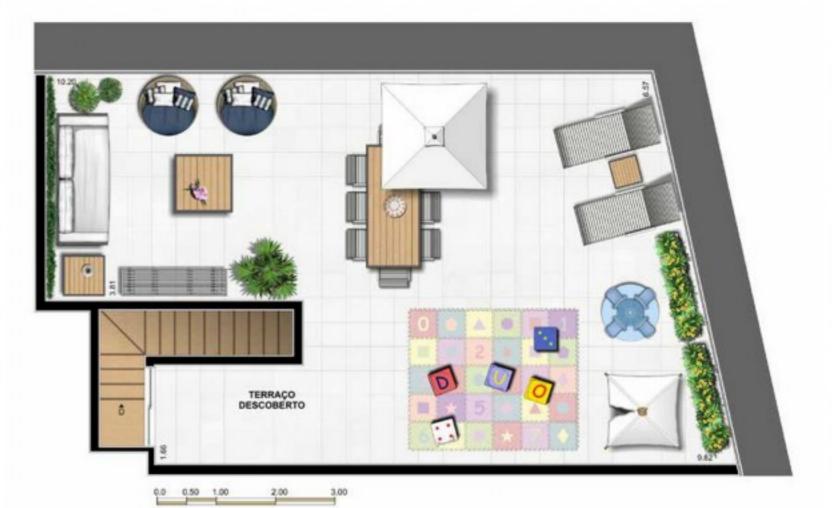

## LAZER COM O MELHOR DIFERENCIAL: A PAISAGEM.

APROVEITE A PISCINA COM VISTA PANORÂMICA E BORDA INFINITA NO ROOFTOP. LAZER EM GRANDE ESTILO E UMA VISTA PRIVILEGIADA DA BARRA BONITA.

- 1 PISCINA COM BORDA INFINITA
- 2 SOLARIUM
- 3 BAR DA PISCINA
- 4 DECK
- 5 PISCINA INFANTIL