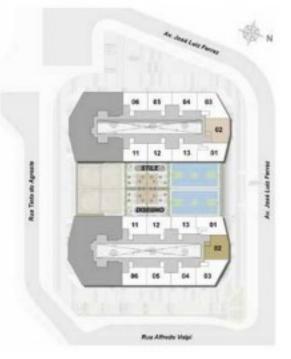

## GUARDE SEUS MOMENTOS DE LAZER.

| 1  | -  | QUADRA DE AREIA           |
|----|----|---------------------------|
| 2  | -  | CHURRASQUEIRA             |
| 3  | -  | QUADRA RECREATIVA         |
| 4  | 23 | SALÃO DE FESTAS GOURMET   |
|    |    | COM LOUNGE EXTERNO        |
| 5  | -  | COWORKING                 |
| 6  | -  | SALÃO DE JOGOS            |
| 7  | -  | GRAB AND GO (MINIMERCADO) |
| 8  | -  | SALA DE REUNIÕES          |
| 9  | -  | PLAY KIDS                 |
| 10 | -  | BRINQUEDOTECA             |
| 11 | -  | PRANCHÁRIO                |
| 12 | -  | OFICINA COM FERRAMENTAS   |
|    |    | COMPARTILHADAS            |
| 13 | -  | LAVANDERIA COMPARTILHADA  |
| 14 | -  | ACADEMIA                  |
| 15 | -  | CROSSFIT                  |
| 16 | -  | SAUNA E ESPAÇO RELAX      |
| 17 | -  | HOME CINEMA               |
| 18 | -  | LAN HOUSE                 |
| 19 | -  | ESPAÇO BELEZA             |
| 20 | -  | PÁTIO INTERNO             |
| 21 | -  | PET PLACE                 |
| 22 |    | VAGAS DE VISITANTES       |

## LAZER COM O MELHOR DIFERENCIAL: A PAISAGEM.

APROVEITE A PISCINA COM VISTA PANORÂMICA E BORDA INFINITA NO ROOFTOP. LAZER EM GRANDE ESTILO E UMA VISTA PRIVILEGIADA DA BARRA BONITA.

- 1 PISCINA COM BORDA INFINITA
- 2 SOLARIUM
- 3 BAR DA PISCINA
- 4 DECK
- 5 PISCINA INFANTIL