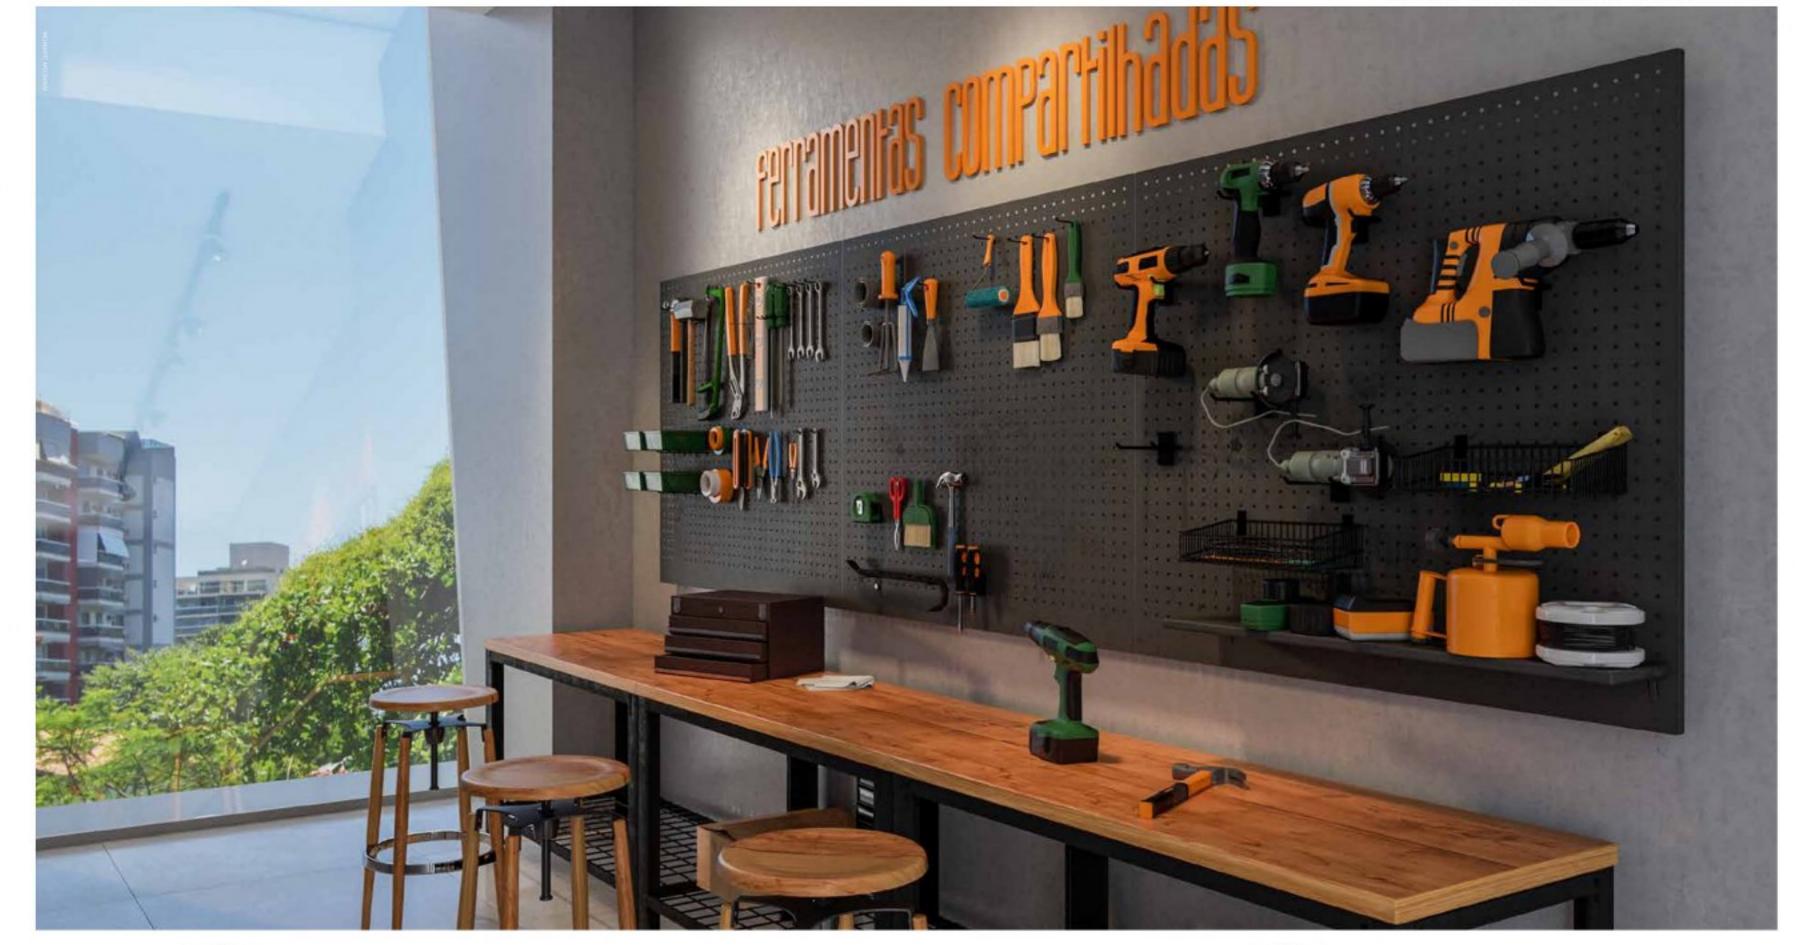

### OFICINA COM FERRAMENTAS COMPARTILHADAS

OS FACILITIES

BAR DA PISCINA\*

AGORA O BAR FICA POR CONTA DA TECNOLOGIA. VENDING MACHINES, PARA MAIS CONFORTO E PRATICIDADE.

'SERVIÇOS OPCIONAIS A SEREM CONTRATADOS ATRAVÉS DO SISTEMA PAY-PER-USE.