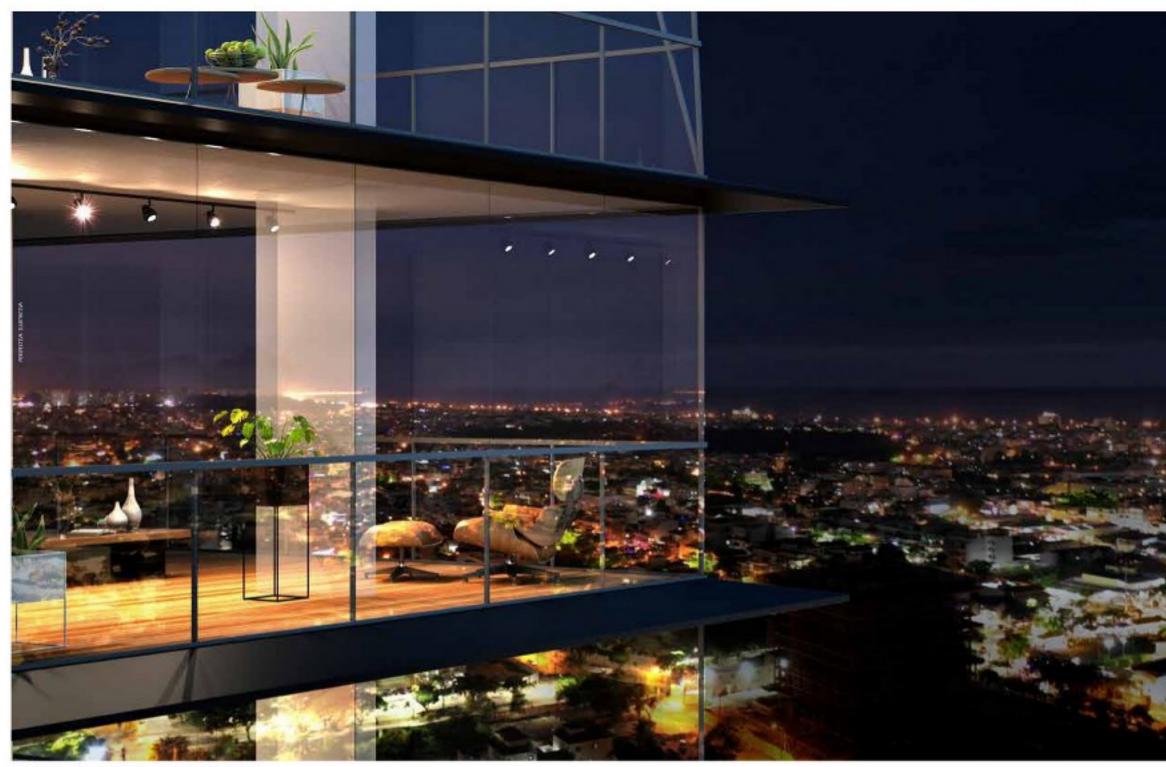

## VARANDA INFINITY<sup>\*</sup>. O QUE ERA BOM, FICOU AINDA MELHOR.

O DUO RESIDENZIALE TRAZ A VARANDA INFINITY, EM UMA VERSÃO AINDA MAIS AMPLIADA. O FECHAMENTO EM VIDRO DE VARANDA PERMITE A CRIAÇÃO DE ESPAÇOS INTEGRADOS E AMPLIAÇÃO DE CÔMODOS COMO A SALA, SUÍTE, QUARTOS E ATÉ A COZINHA. A EXCLUSIVIDADE DOS EMPREENDIMENTOS DA CALPER, AGORA COM MAIS CONFORTO.

'TODOS OS APARTAMENTOS SERÃO ENTREGUES COM FECHAMENTO DE VARANDA, E PAREDES ACÚSTICAS SERÃO OFERECIDAS COMO KIT OPCIONAL DO EMPREENDIMENTO. PARA MAIS INFORMAÇÕES, CONSULTE AS PLANTAS HUMANIZADAS.

— 21 —