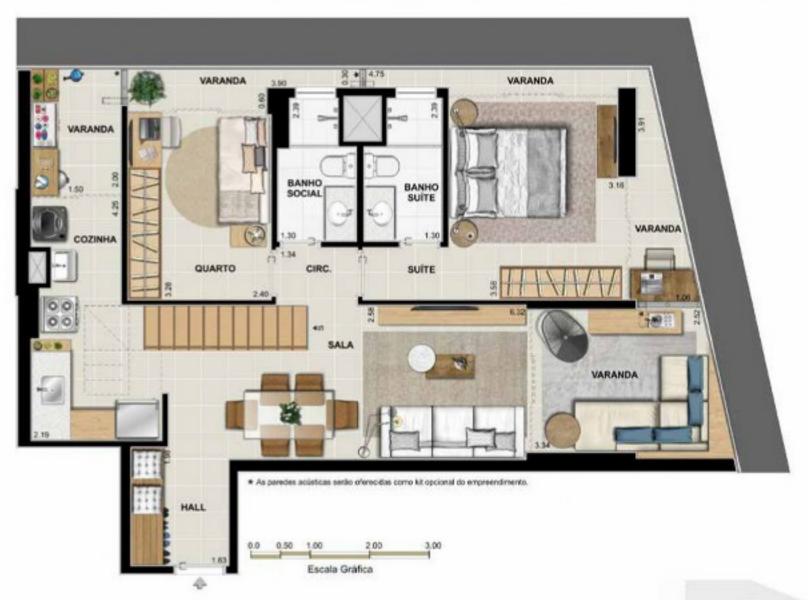

## APARTAMENTOS 102 A 1802

Área Privativa - 89,40m²

## COLUNA 02

Área Privativa Apto 1902 - 89,39m<sup>2</sup> Apto 2002 - 89,20m<sup>2</sup>