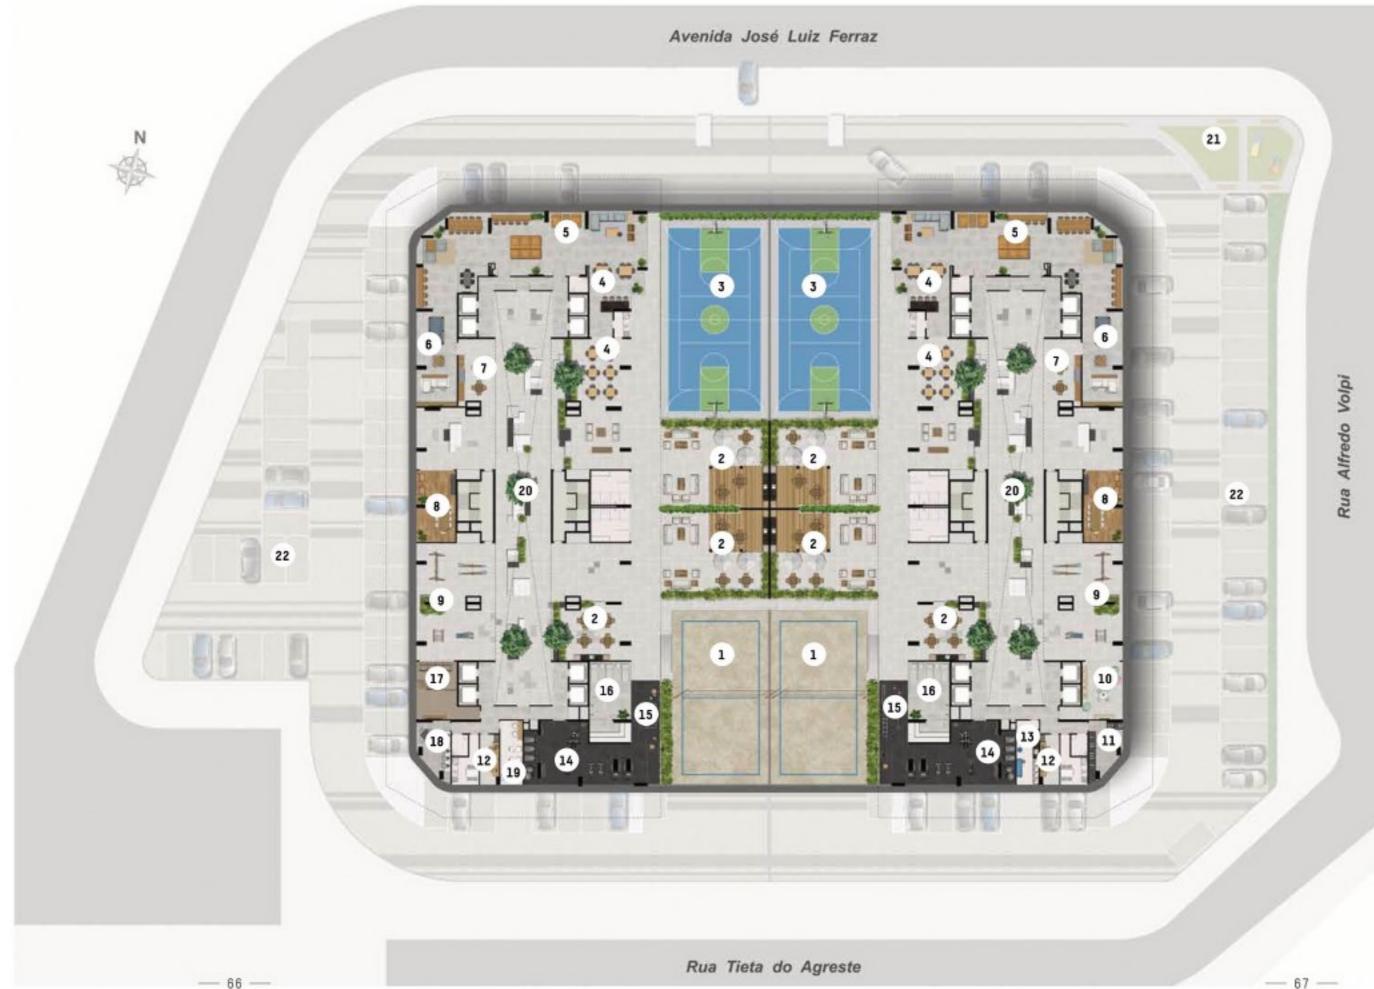

## GUARDE SEUS MOMENTOS DE LAZER.

| 1  | -  | QUADRA DE AREIA           |
|----|----|---------------------------|
| 2  | -  | CHURRASQUEIRA             |
| 3  | -  | QUADRA RECREATIVA         |
| 4  | 23 | SALÃO DE FESTAS GOURMET   |
|    |    | COM LOUNGE EXTERNO        |
| 5  | -  | COWORKING                 |
| 6  | -  | SALÃO DE JOGOS            |
| 7  | -  | GRAB AND GO (MINIMERCADO) |
| 8  | -  | SALA DE REUNIÕES          |
| 9  | -  | PLAY KIDS                 |
| 10 | -  | BRINQUEDOTECA             |
| 11 | -  | PRANCHÁRIO                |
| 12 | -  | OFICINA COM FERRAMENTAS   |
|    |    | COMPARTILHADAS            |
| 13 | -  | LAVANDERIA COMPARTILHADA  |
| 14 | -  | ACADEMIA                  |
| 15 | -  | CROSSFIT                  |
| 16 | -  | SAUNA E ESPAÇO RELAX      |
| 17 | -  | HOME CINEMA               |
| 18 | -  | LAN HOUSE                 |
| 19 | -  | ESPAÇO BELEZA             |
| 20 | -  | PÁTIO INTERNO             |
| 21 | -  | PET PLACE                 |
| 22 |    | VAGAS DE VISITANTES       |