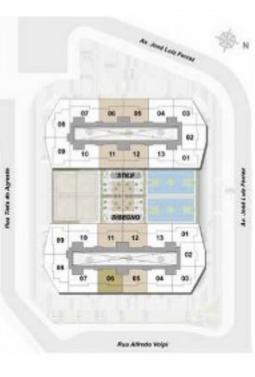

## GUARDE SEUS MOMENTOS DE LAZER.

| 1  | -  | QUADRA DE AREIA           |
|----|----|---------------------------|
| 2  | -  | CHURRASQUEIRA             |
| 3  | -  | QUADRA RECREATIVA         |
| 4  | 23 | SALÃO DE FESTAS GOURMET   |
|    |    | COM LOUNGE EXTERNO        |
| 5  | -  | COWORKING                 |
| 6  | -  | SALÃO DE JOGOS            |
| 7  | -  | GRAB AND GO (MINIMERCADO) |
| 8  | -  | SALA DE REUNIÕES          |
| 9  | -  | PLAY KIDS                 |
| 10 | -  | BRINQUEDOTECA             |
| 11 | -  | PRANCHÁRIO                |
| 12 | -  | OFICINA COM FERRAMENTAS   |
|    |    | COMPARTILHADAS            |
| 13 | -  | LAVANDERIA COMPARTILHADA  |
| 14 | -  | ACADEMIA                  |
| 15 | -  | CROSSFIT                  |
| 16 | -  | SAUNA E ESPAÇO RELAX      |
| 17 | -  | HOME CINEMA               |
| 18 | -  | LAN HOUSE                 |
| 19 | -  | ESPAÇO BELEZA             |
| 20 | -  | PÁTIO INTERNO             |
| 21 | -  | PET PLACE                 |
| 22 |    | VAGAS DE VISITANTES       |