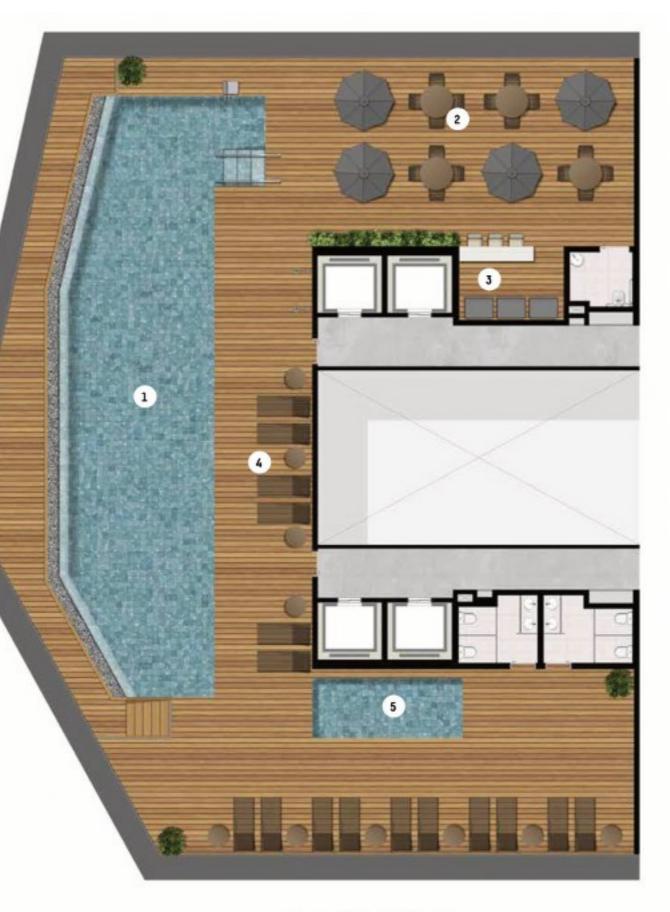

## LAZER COM O MELHOR DIFERENCIAL: A PAISAGEM.

APROVEITE A PISCINA COM VISTA PANORÂMICA E BORDA INFINITA NO ROOFTOP. LAZER EM GRANDE ESTILO E UMA VISTA PRIVILEGIADA DA BARRA BONITA.

- 1 PISCINA COM BORDA INFINITA
- 2 SOLARIUM
- 3 BAR DA PISCINA
- 4 DECK
- 5 PISCINA INFANTIL