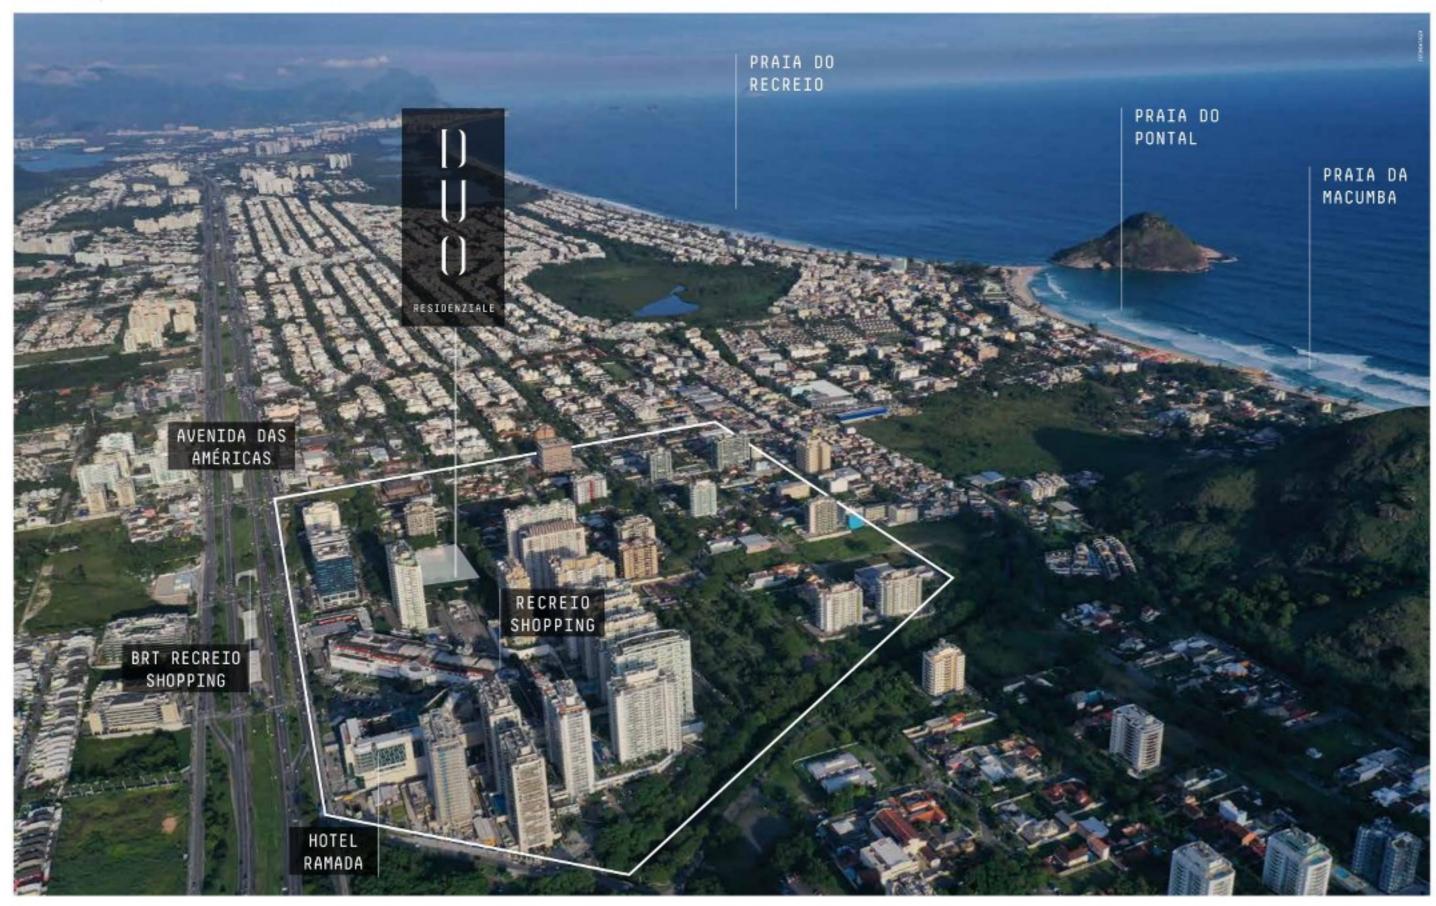

## **BARRA BONITA.** ONDE O RECREIO É MAIS ESPECIAL.

FAZER TUDO A PÉ. IR DE BICICLETA À ESCOLA DOS FILHOS E À PRAIA, FAZER COMPRAS NO SHOPPING SEM TIRAR O CARRO DA GARAGEM, E ESTAR DO LADO DA AVENIDA DAS AMÉRICAS.

A BARRA BONITA É A MAIS CHARMOSA REGIÃO DO RECREIO, PERMITINDO AOS SEUS MORADORES UM ESTILO DE VIDA QUE UNE FACILIDADE E TRANQUILIDADE. AGORA, O LUGAR RECEBE, EM SEU MELHOR TERRENO, O DUO RESIDENZIALE. PREPARE-SE: O QUE JÁ ERA INCRÍVEL, AGORA É ÚNICO.

### RECREIO SHOPPING. A PRATICIDADE VAI SER A SUA VIZINHA.

VIVA AO LADO DE UM DOS MAIS COMPLETOS SHOPPINGS DO BAIRRO. SERVIÇOS, GRANDES MARCAS NACIONAIS E INTERNACIONAIS E OS MELHORES RESTAURANTES, TUDO BEM PERTINHO.

## MORADIA OU INVESTIMENTO? AQUI, TODAS AS POSSIBILIDADES SÃO SEMPRE UMA ÓTIMA ESCOLHA.

A BARRA BONITA É UMA DAS MAIS VALORIZADAS REGIÕES DO RECREIO. SÓ NOS ÚLTIMOS ANOS, O LOCAL CONCENTROU A MAIOR PARTE DOS LANÇAMENTOS DA ZONA DESTE. E ESTE NÚMERO SÓ TENDE A CRESCER.