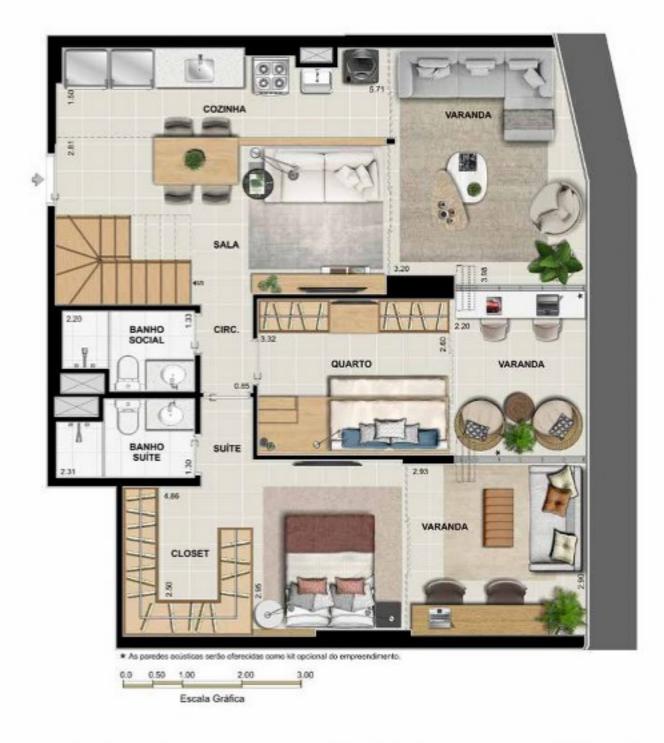

## VARANDA INFINITY<sup>\*</sup>. O QUE ERA BOM, FICOU AINDA MELHOR.

O DUO RESIDENZIALE TRAZ A VARANDA INFINITY, EM UMA VERSÃO AINDA MAIS AMPLIADA. O FECHAMENTO EM VIDRO DE VARANDA PERMITE A CRIAÇÃO DE ESPAÇOS INTEGRADOS E AMPLIAÇÃO DE CÔMODOS COMO A SALA, SUÍTE, QUARTOS E ATÉ A COZINHA. A EXCLUSIVIDADE DOS EMPREENDIMENTOS DA CALPER, AGORA COM MAIS CONFORTO.

'TODOS OS APARTAMENTOS SERÃO ENTREGUES COM FECHAMENTO DE VARANDA, E PAREDES ACÚSTICAS SERÃO OFERECIDAS COMO KIT OPCIONAL DO EMPREENDIMENTO. PARA MAIS INFORMAÇÕES, CONSULTE AS PLANTAS HUMANIZADAS.

— 21 —