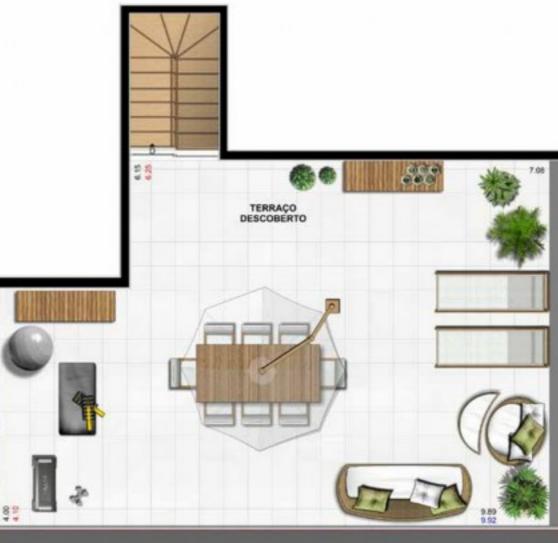

## TERRAÇO DESCOBERTO

PISO: CERÂMICA PAREDE: CONFORME PROJETO ESPECÍFICO DA FACHADA GUARDA-CORPO: CONFORME PROJETO ESPECÍFICO DA FACHADA HISTÓRICO