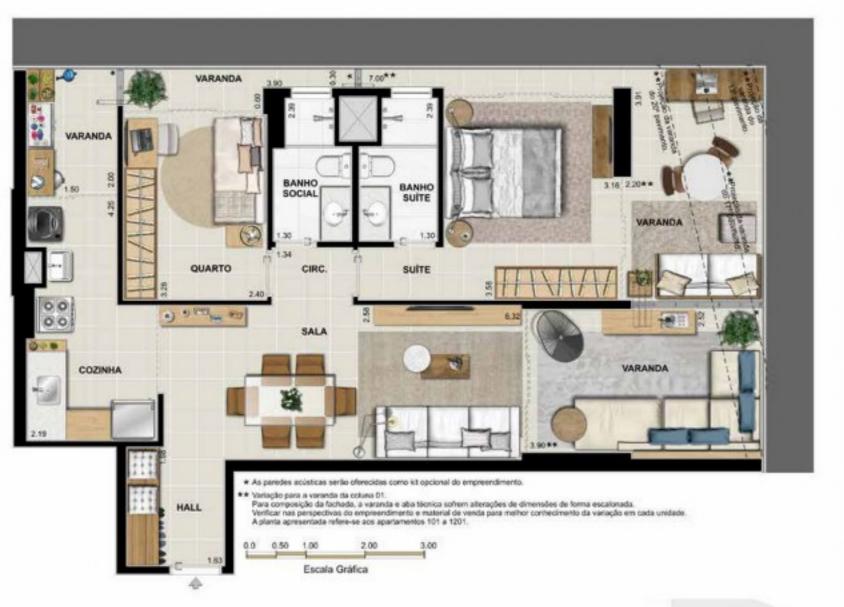

## VARANDA INFINITY<sup>\*</sup>. O QUE ERA BOM, FICOU AINDA MELHOR.

O DUO RESIDENZIALE TRAZ A VARANDA INFINITY, EM UMA VERSÃO AINDA MAIS AMPLIADA. O FECHAMENTO EM VIDRO DE VARANDA PERMITE A CRIAÇÃO DE ESPAÇOS INTEGRADOS E AMPLIAÇÃO DE CÔMODOS COMO A SALA, SUÍTE, QUARTOS E ATÉ A COZINHA. A EXCLUSIVIDADE DOS EMPREENDIMENTOS DA CALPER, AGORA COM MAIS CONFORTO.

'TODOS OS APARTAMENTOS SERÃO ENTREGUES COM FECHAMENTO DE VARANDA, E PAREDES ACÚSTICAS SERÃO OFERECIDAS COMO KIT OPCIONAL DO EMPREENDIMENTO. PARA MAIS INFORMAÇÕES, CONSULTE AS PLANTAS HUMANIZADAS.

— 21 —