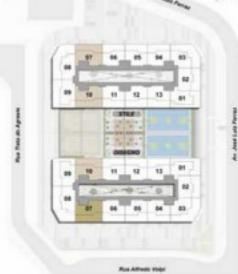

## PLANTA-TIPO DA COLUNA 1

O mobiliario, objetos, divisórias e equipamentos são mera sugestião e não farião parte da unidade autônoma.
 Os revelalmentos internos das unidades serião executados conforme consta no Memorial Descritivo.
 As cotas são medidas no esse, podendo softer variações no decomer da obra.
 Os projetios de estivunar e initiatãos insela giante podendo siñer alterações ao longo do desenvolvimento do projeto executivo, decomentes de necessidados tecnosa.
 Esta planta poderá subritre variações decomentes do aterálmento des posturas municipais, concessionárias e do local.
 A rea privativa centempla a expessora das paredes internas em eixo e externas ma tatalidade.
 Prace alta, varenda, cinculação, quarto e suite em coso. Costine e alterna na faria foitos.
 Prace alta, varenda, cinculação, quarto e suite em coso. Costine e alternas na tatalidade.
 Prace no sos com sanca nos locais necessátios e reblaños de gesen nos banheiros.
 Esta plantos de estismos e neclas necessátios e reblaños do gesen nos banheiros.
 Louça tavatános e tampas com columa.
 Acua previsio para instalação de agaretino de gesen nos banheiros.
 Louça tavatános e tampas com columa.

**APARTAMENTOS 101 A 1201** Área Privativa - 88,35m²

> COLUNA 01 Área Privativa Apto 1301 - 88,23m2 Apto 1401 - 87,89m<sup>2</sup>

Apto 1501 - 87,33m<sup>2</sup>

Apto 1601 - 86.53m<sup>2</sup>

Apto 1701 - 85.51m2 Apto 1801 - 84,27m2 Apto 1901 - 82,81m<sup>2</sup> Apto 2001 - 81,30m2

\* As paredes acústicas serão oferecidas como kit opcional do empreendimento.

\*\* Variação para a varanda da coluna 02. Para composição da tachada, a varanda e aba técnica softem alterações de dimensões de forma escalonada. Verticar nas perspectivas do empreendimento e material de venda para methor conhecimento da variação em cada unidade. A planta apresontada refore se aos apartamentos 102 a 1802.