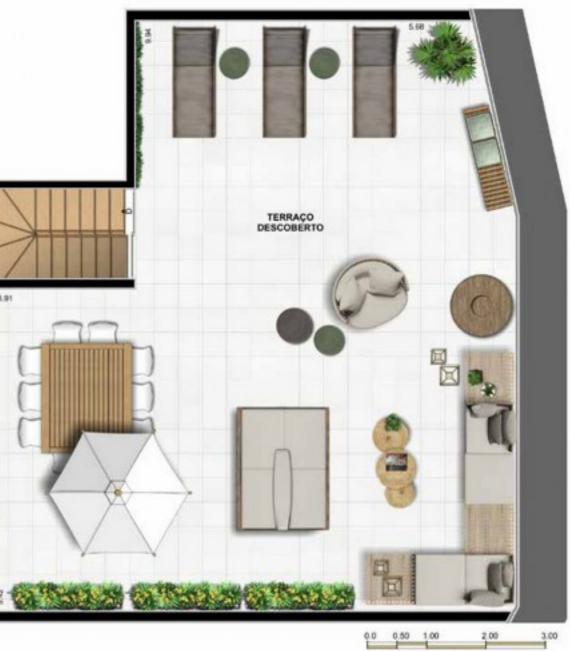

## TERRAÇO DESCOBERTO

PISO: CERÂMICA PAREDE: CONFORME PROJETO ESPECÍFICO DA FACHADA GUARDA-CORPO: CONFORME PROJETO ESPECÍFICO DA FACHADA HISTÓRICO

'TODOS OS APARTAMENTOS SERÃO ENTREGUES COM FECHAMENTO DE VARANDA, E PAREDES ACÚSTICAS SERÃO OFERECIDAS COMO KIT OPCIONAL DO EMPREENDIMENTO. PARA MAIS INFORMAÇÕES, CONSULTE AS PLANTAS HUMANIZADAS.

— 21 —