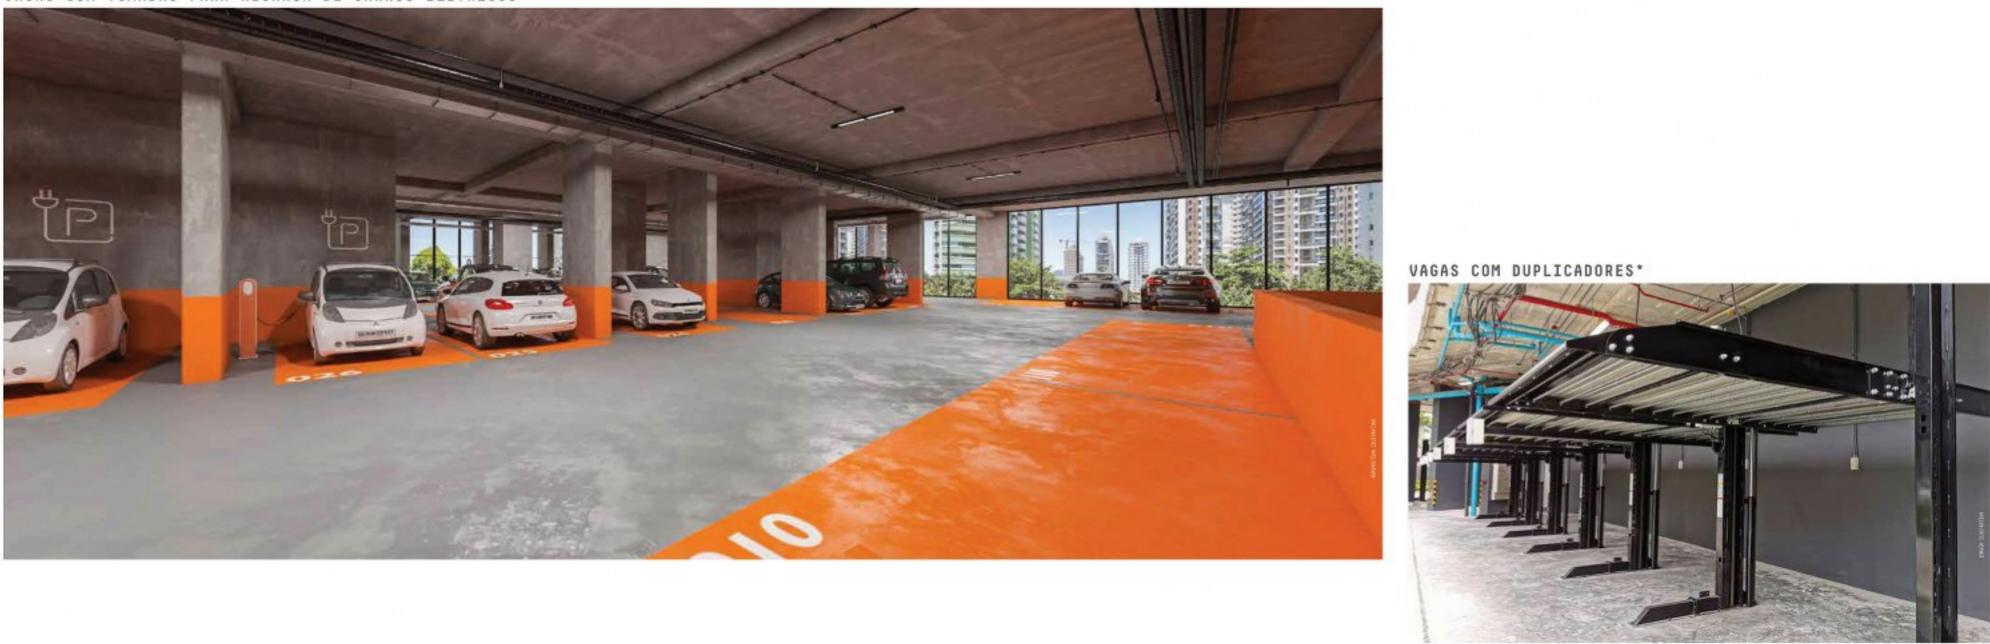

## O CAMINHO PARA O FUTURO.

VAGAS COM TOMADAS PARA RECARGA DE CARROS ELÉTRICOS

'DS DUPLICADORES SERÃO OFERECIDOS COMO KIT OPCIONAL DO EMPREENDIMENTO PARA AS COLUMAS 01. 03. 07, 08, 09, 10 E COMERTURAS.