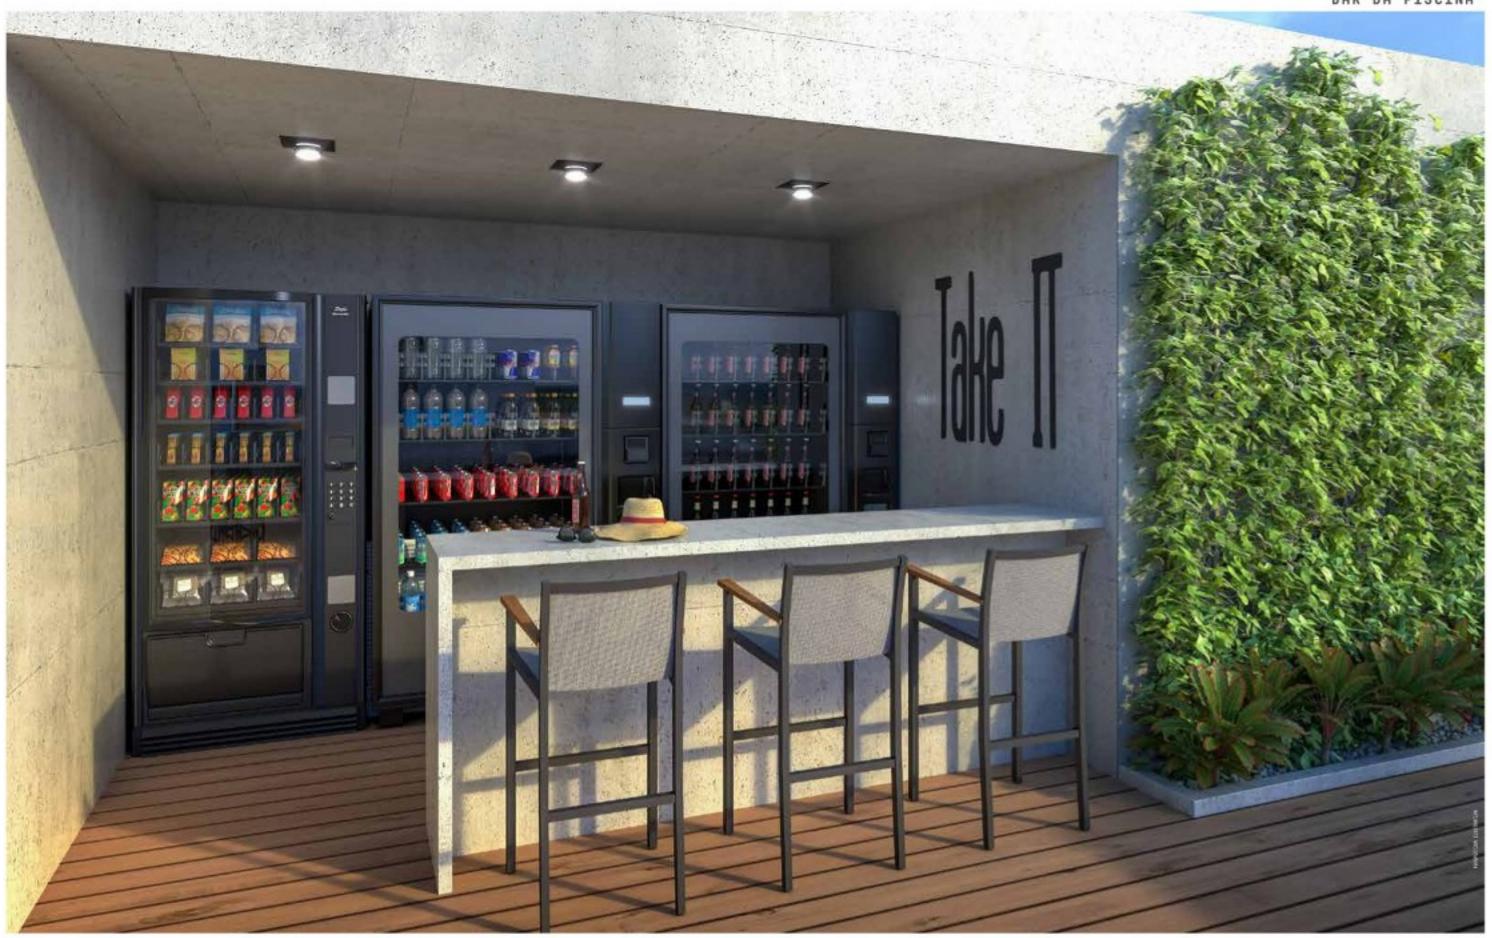

### OFICINA COM FERRAMENTAS COMPARTILHADAS

OS FACILITIES

BAR DA PISCINA\*

AGORA O BAR FICA POR CONTA DA TECNOLOGIA. VENDING MACHINES, PARA MAIS CONFORTO E PRATICIDADE.

'SERVIÇOS OPCIONAIS A SEREM CONTRATADOS ATRAVÉS DO SISTEMA PAY-PER-USE.