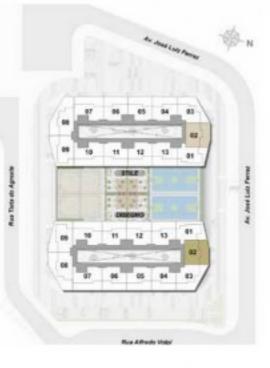

## GUARDE SEUS MOMENTOS DE LAZER.

| 1  | -  | QUADRA DE AREIA           |
|----|----|---------------------------|
| 2  | -  | CHURRASQUEIRA             |
| 3  | -  | QUADRA RECREATIVA         |
| 4  | 23 | SALÃO DE FESTAS GOURMET   |
|    |    | COM LOUNGE EXTERNO        |
| 5  | -  | COWORKING                 |
| 6  | -  | SALÃO DE JOGOS            |
| 7  | -  | GRAB AND GO (MINIMERCADO) |
| 8  | -  | SALA DE REUNIÕES          |
| 9  | -  | PLAY KIDS                 |
| 10 | -  | BRINQUEDOTECA             |
| 11 | -  | PRANCHÁRIO                |
| 12 | -  | OFICINA COM FERRAMENTAS   |
|    |    | COMPARTILHADAS            |
| 13 | -  | LAVANDERIA COMPARTILHADA  |
| 14 | -  | ACADEMIA                  |
| 15 | -  | CROSSFIT                  |
| 16 | -  | SAUNA E ESPAÇO RELAX      |
| 17 | -  | HOME CINEMA               |
| 18 | -  | LAN HOUSE                 |
| 19 | -  | ESPAÇO BELEZA             |
| 20 | -  | PÁTIO INTERNO             |
| 21 | -  | PET PLACE                 |
| 22 |    | VAGAS DE VISITANTES       |

## LAZER COM O MELHOR DIFERENCIAL: A PAISAGEM.

APROVEITE A PISCINA COM VISTA PANORÂMICA E BORDA INFINITA NO ROOFTOP. LAZER EM GRANDE ESTILO E UMA VISTA PRIVILEGIADA DA BARRA BONITA.

- 1 PISCINA COM BORDA INFINITA
- 2 SOLARIUM
- 3 BAR DA PISCINA
- 4 DECK
- 5 PISCINA INFANTIL