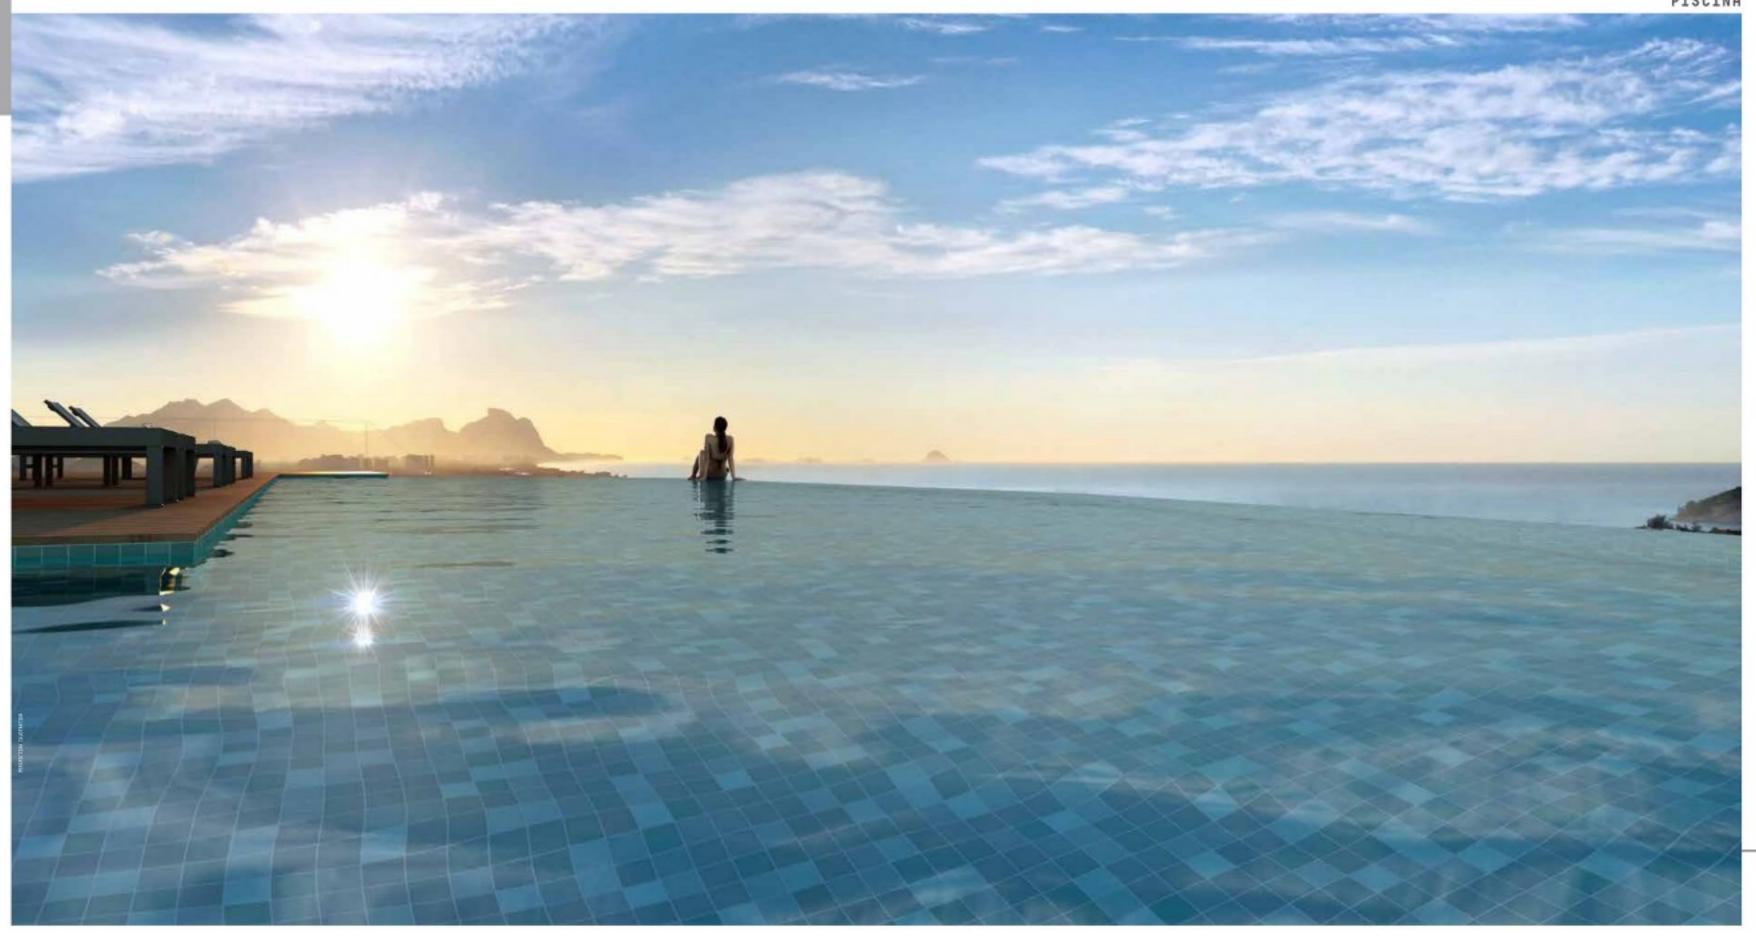

## DIVERSÃO Para todos Os dias.

PISCINA

. 20 25

MAIS DE 40 ITENS DE LAZER PARA TRANSFORMAR A SUA VIDA EM MOMENTOS INESQUECÍVEIS.

PREVISÃO DE PISCINA AQUECIDA

## LAZER COM O MELHOR DIFERENCIAL: A PAISAGEM.

APROVEITE A PISCINA COM VISTA PANORÂMICA E BORDA INFINITA NO ROOFTOP. LAZER EM GRANDE ESTILO E UMA VISTA PRIVILEGIADA DA BARRA BONITA.

- 1 PISCINA COM BORDA INFINITA
- 2 SOLARIUM
- 3 BAR DA PISCINA
- 4 DECK
- 5 PISCINA INFANTIL