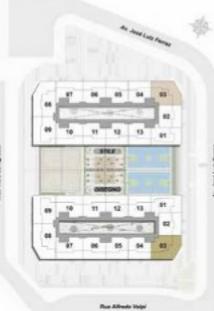

## GUARDE SEUS MOMENTOS DE LAZER.

| 1  | -  | QUADRA DE AREIA           |
|----|----|---------------------------|
| 2  | -  | CHURRASQUEIRA             |
| 3  | -  | QUADRA RECREATIVA         |
| 4  | 23 | SALÃO DE FESTAS GOURMET   |
|    |    | COM LOUNGE EXTERNO        |
| 5  | -  | COWORKING                 |
| 6  | -  | SALÃO DE JOGOS            |
| 7  | -  | GRAB AND GO (MINIMERCADO) |
| 8  | -  | SALA DE REUNIÕES          |
| 9  | -  | PLAY KIDS                 |
| 10 | -  | BRINQUEDOTECA             |
| 11 | -  | PRANCHÁRIO                |
| 12 | -  | OFICINA COM FERRAMENTAS   |
|    |    | COMPARTILHADAS            |
| 13 | -  | LAVANDERIA COMPARTILHADA  |
| 14 | -  | ACADEMIA                  |
| 15 | -  | CROSSFIT                  |
| 16 | -  | SAUNA E ESPAÇO RELAX      |
| 17 | -  | HOME CINEMA               |
| 18 | -  | LAN HOUSE                 |
| 19 | -  | ESPAÇO BELEZA             |
| 20 | -  | PÁTIO INTERNO             |
| 21 | -  | PET PLACE                 |
| 22 |    | VAGAS DE VISITANTES       |