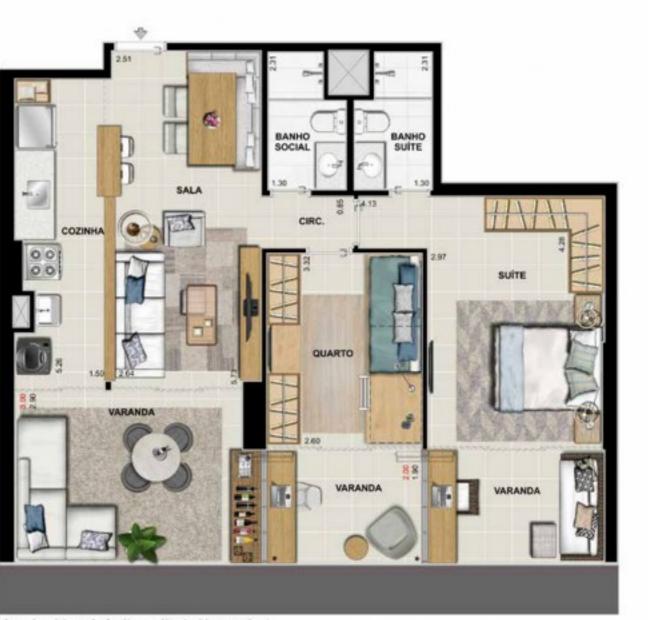

## PLANTA-TIPO DA COLUNA 9

\* As paredes acústicas serilo oferecidas como kit opcional do empreendimento.

\*\*\*\* VARANDA BANHO SUITE SUITE VARANDA QUARTO BANHO CIRC. SOCIAL VARANDA QUARTO ++2.2 100 SALA 0 VARANDA COZINHA