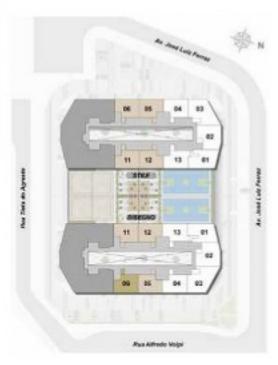

## GUARDE SEUS MOMENTOS DE LAZER.

| 1  | -  | QUADRA DE AREIA           |
|----|----|---------------------------|
| 2  | -  | CHURRASQUEIRA             |
| 3  | -  | QUADRA RECREATIVA         |
| 4  | 23 | SALÃO DE FESTAS GOURMET   |
|    |    | COM LOUNGE EXTERNO        |
| 5  | -  | COWORKING                 |
| 6  | -  | SALÃO DE JOGOS            |
| 7  | -  | GRAB AND GO (MINIMERCADO) |
| 8  | -  | SALA DE REUNIÕES          |
| 9  | -  | PLAY KIDS                 |
| 10 | -  | BRINQUEDOTECA             |
| 11 | -  | PRANCHÁRIO                |
| 12 | -  | OFICINA COM FERRAMENTAS   |
|    |    | COMPARTILHADAS            |
| 13 | -  | LAVANDERIA COMPARTILHADA  |
| 14 | -  | ACADEMIA                  |
| 15 | -  | CROSSFIT                  |
| 16 | -  | SAUNA E ESPAÇO RELAX      |
| 17 | -  | HOME CINEMA               |
| 18 | -  | LAN HOUSE                 |
| 19 | -  | ESPAÇO BELEZA             |
| 20 | -  | PÁTIO INTERNO             |
| 21 | -  | PET PLACE                 |
| 22 |    | VAGAS DE VISITANTES       |

## LAZER COM O MELHOR DIFERENCIAL: A PAISAGEM.

APROVEITE A PISCINA COM VISTA PANORÂMICA E BORDA INFINITA NO ROOFTOP. LAZER EM GRANDE ESTILO E UMA VISTA PRIVILEGIADA DA BARRA BONITA.

- 1 PISCINA COM BORDA INFINITA
- 2 SOLARIUM
- 3 BAR DA PISCINA
- 4 DECK
- 5 PISCINA INFANTIL