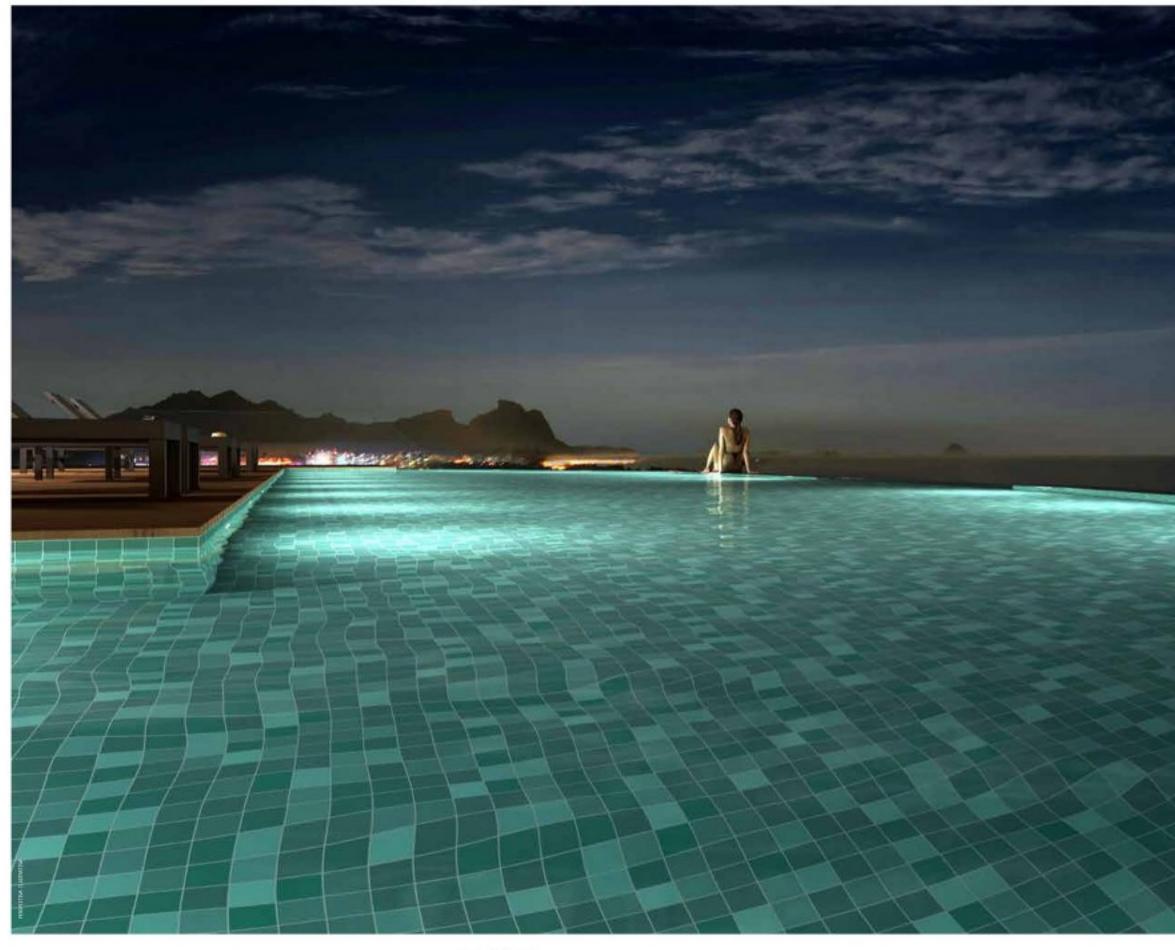

## LAZER COM O MELHOR DIFERENCIAL: A PAISAGEM.

APROVEITE A PISCINA COM VISTA PANORÂMICA E BORDA INFINITA NO ROOFTOP. LAZER EM GRANDE ESTILO E UMA VISTA PRIVILEGIADA DA BARRA BONITA.

- 1 PISCINA COM BORDA INFINITA
- 2 SOLARIUM
- 3 BAR DA PISCINA
- 4 DECK
- 5 PISCINA INFANTIL