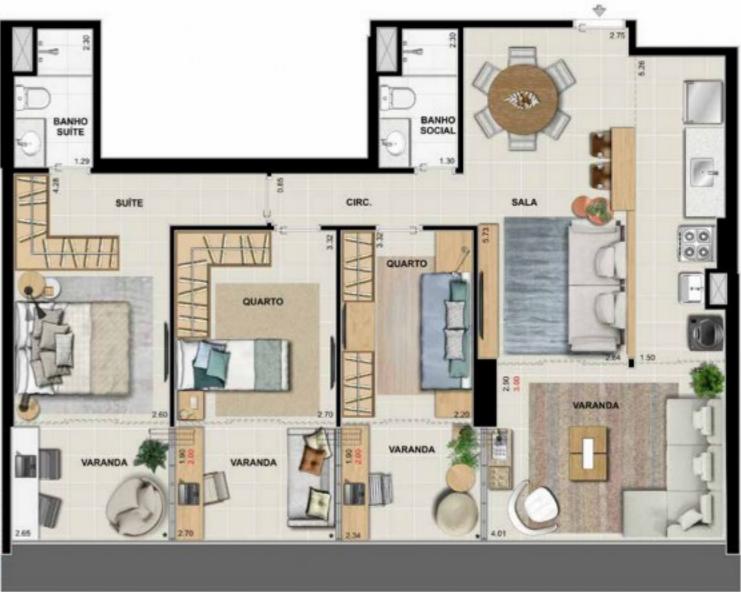

## PLANTA-TIPO DA COLUNA 9

\* As paredes acústicas serilo oferecidas como kit opcional do empreendimento.

\*\*\*\* VARANDA BANHO SUITE SUITE VARANDA QUARTO BANHO CIRC. SOCIAL VARANDA QUARTO ++2.2 100 SALA 0 VARANDA COZINHA

## APARTAMENTOS 109 A 1209

Área Privativa - 104,69m<sup>2</sup>

### COLUNA 09

Área Privativa Apto 1309 - 104,58m<sup>2</sup> Apto 1409 - 104,24m<sup>2</sup> Apto 1509 - 103,67m<sup>2</sup> Apto 1609 - 102,88m<sup>2</sup> Apto 1709 - 101,86m<sup>2</sup> Apto 1809 - 100,61m<sup>2</sup> Apto 1909 - 99,14m² Apto 2009 - 97,44m<sup>2</sup> Apto 2109 - 95,51m<sup>2</sup>