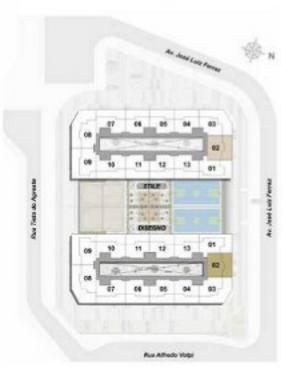

## GUARDE SEUS MOMENTOS DE LAZER.

| 1  | -  | QUADRA DE AREIA           |
|----|----|---------------------------|
| 2  | -  | CHURRASQUEIRA             |
| 3  | -  | QUADRA RECREATIVA         |
| 4  | 23 | SALÃO DE FESTAS GOURMET   |
|    |    | COM LOUNGE EXTERNO        |
| 5  | -  | COWORKING                 |
| 6  | -  | SALÃO DE JOGOS            |
| 7  | -  | GRAB AND GO (MINIMERCADO) |
| 8  | -  | SALA DE REUNIÕES          |
| 9  | -  | PLAY KIDS                 |
| 10 | -  | BRINQUEDOTECA             |
| 11 | -  | PRANCHÁRIO                |
| 12 | -  | OFICINA COM FERRAMENTAS   |
|    |    | COMPARTILHADAS            |
| 13 | -  | LAVANDERIA COMPARTILHADA  |
| 14 | -  | ACADEMIA                  |
| 15 | -  | CROSSFIT                  |
| 16 | -  | SAUNA E ESPAÇO RELAX      |
| 17 | -  | HOME CINEMA               |
| 18 | -  | LAN HOUSE                 |
| 19 | -  | ESPAÇO BELEZA             |
| 20 | -  | PÁTIO INTERNO             |
| 21 | -  | PET PLACE                 |
| 22 |    | VAGAS DE VISITANTES       |